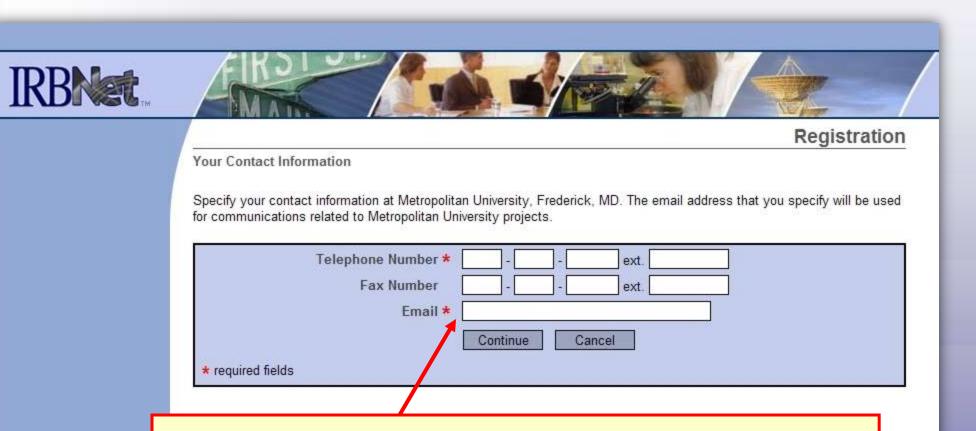

### **Contact Information**

Fill in your contact information. Be sure to use a valid email address. You will need to be able to receive emails from IRBNet in order to activate your account.

 Use your institution-approved email to ensure that you receive your activation email and all automatic notifications from the system. Failure to use an appropriate email address may result in your account not being activated.