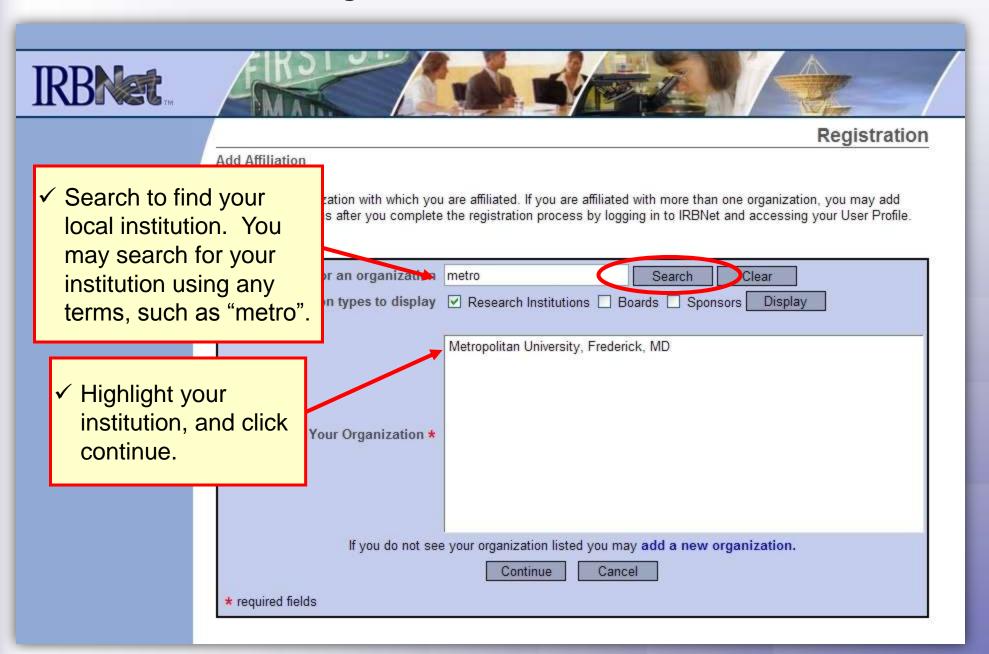

### **Select Your Organization**

Search to find your local institution. Contact your local coordinator if you are unclear where you should register.