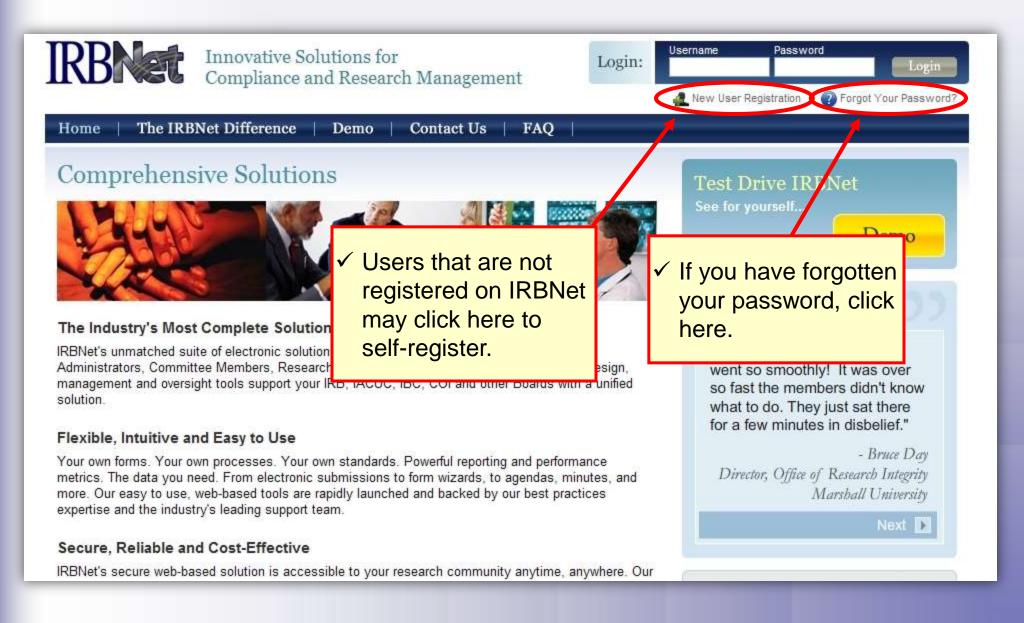

### **New User Registration**

To begin the registration process, go to <u>www.irbnet.org</u> and click the New User Registration link.