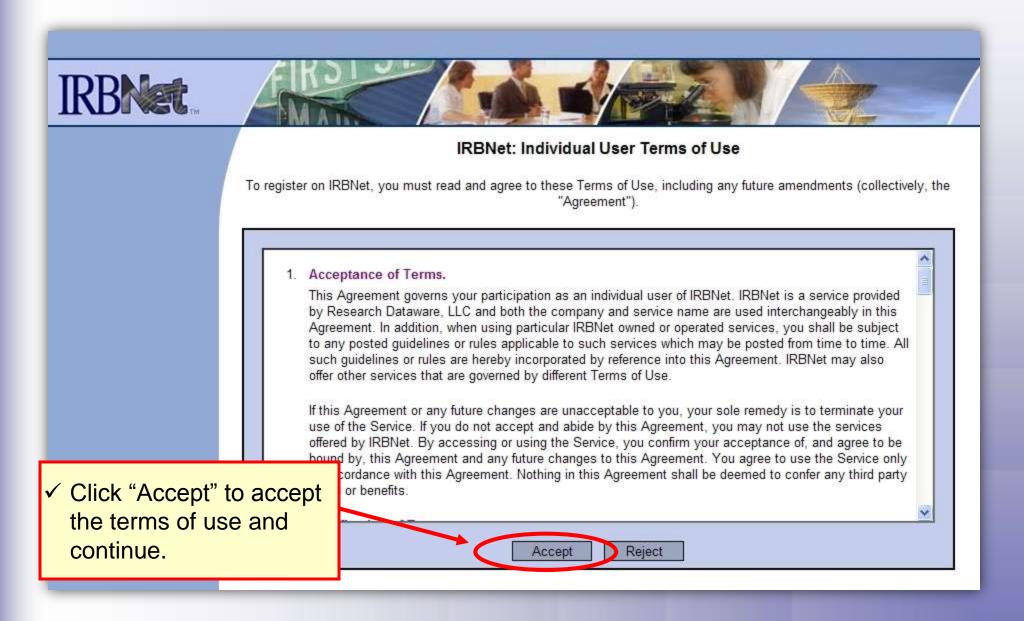

### **Individual Terms of Use**

All IRBNet users must agree to the Individual Terms of Use in order to register on the system.