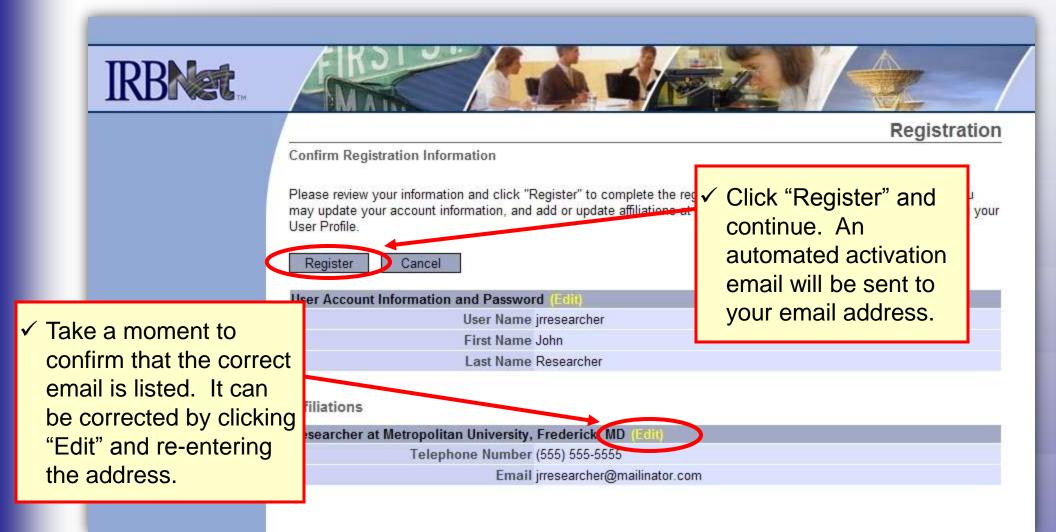

## **Finalize Registration**

Verify that the information you have entered is correct. If any of the fields need to be edited, you may do so using the yellow "Edit" links.