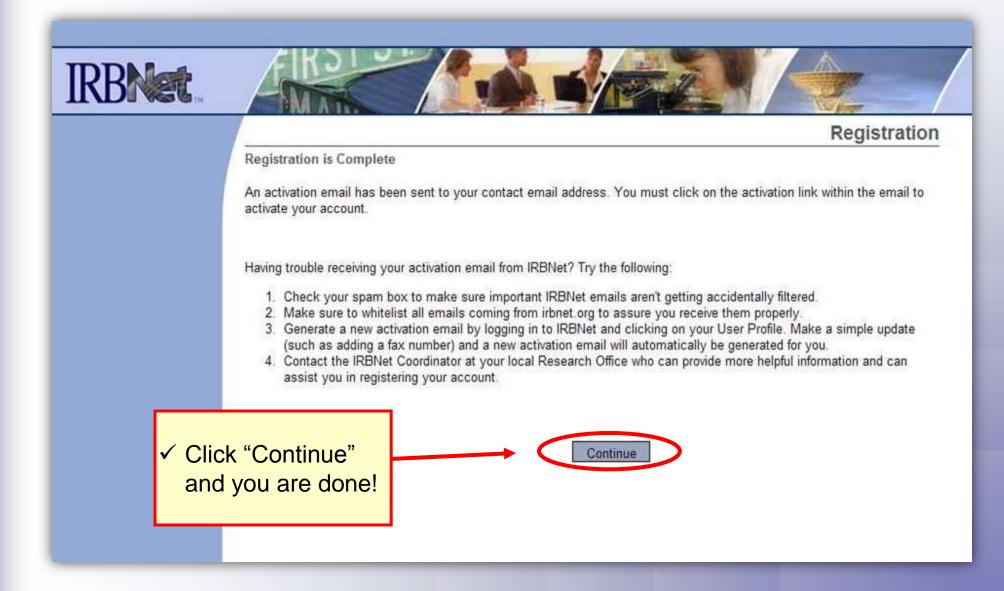

### **Registration Complete**

Once you finalize your registration, an activation email will be sent to your registered email address. You will need to click the link within that email to activate your account.