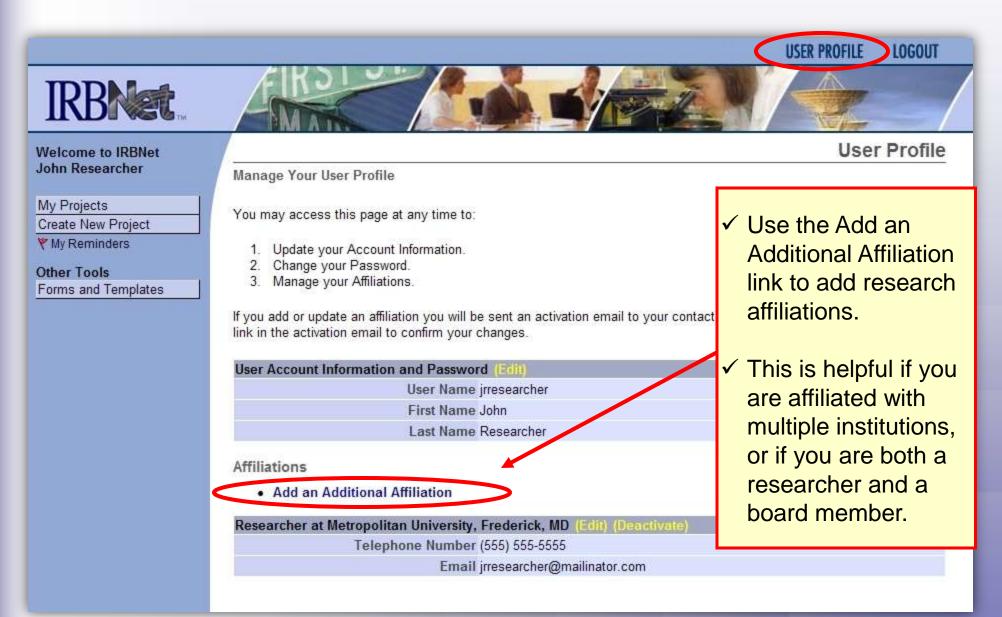

## **Add An Affiliation**

If you would like to add an affiliation to your existing account, you may do so in the User Profile section.