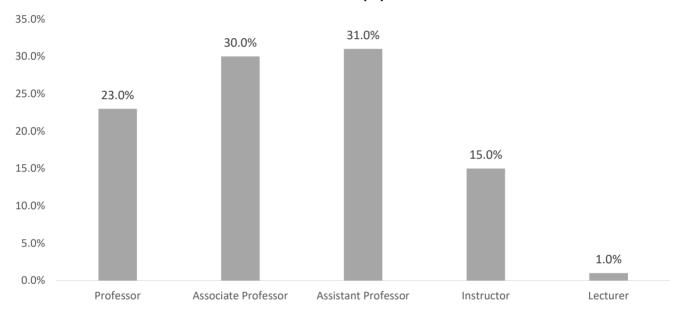

ll-Time Faculty by Gender** 



Fall 2019, Full-Time Faculty by Rank and Gender

| Faculty David       | Fe  | male    | N  | Лale    | Total |         |  |
|---------------------|-----|---------|----|---------|-------|---------|--|
| Faculty Rank        | N   | % Total | N  | % Total | N     | % Total |  |
| Professor           | 15  | 15.0%   | 29 | 31.0%   | 44    | 23.0%   |  |
| Associate Professor | 25  | 24.0%   | 32 | 34.0%   | 57    | 30.0%   |  |
| Assistant Professor | 39  | 38.0%   | 21 | 22.0%   | 60    | 31.0%   |  |
| Instructor          | 23  | 23.0%   | 11 | 12.0%   | 34    | 15.0%   |  |
| Lecturer            | 0   | 0.0%    | 1  | 1.0%    | 1     | 1.0%    |  |
| Total               | 102 | 100.0%  | 94 | 100.0%  | 196   | 100.0%  |  |

## **Full-Time Faculty by Rank**



Fall 2019, Full-Time Faculty by Rank and Race/Ethnicity

| Faculty Rank        | American<br>Indian or<br>Alaska<br>Native | Asian     | Black or<br>African<br>American | Native<br>Hawaiian<br>or Other<br>Pacific | Non<br>Resident<br>Alien | Race and<br>Ethnicity<br>Unknown | Two or<br>More Races | White     | Hispanic/Latino | Total      |
|---------------------|-------------------------------------------|-----------|---------------------------------|-------------------------------------------|--------------------------|----------------------------------|----------------------|-----------|-----------------|------------|
|                     | N % Total                                 | N % Total | N % Total                       | N % Total                                 | N % Total