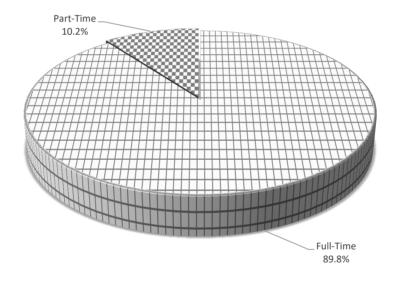

2    | 18.9%   |
| Natural Resources, Construction, and Maintenance Occupations                                    | 12        | 2.7%            | 1             | 2.0%            | 13    | 2.7%    |
| Office and Administrative Support Occupations                                                   | 103       | 23.5%           | 4             | 8.0%            | 107   | 21.9%   |
| Service Occupations                                                                             | 61        | 13.9%           | 12            | 24.0%           | 73    | 15.0%   |
| Grand Total                                                                                     | 438       | 100.0%          | 50            | 100.0%          | 488   | 100.0%  |

### **Non-Instructional Staff by Employment Status**



Source: Albany State University IPEDS Human Resources Fall 2019

Fall 2019, Full-Time Staff by Occupational Category and Gender

| Occupational Catagory                                                                           | Fe  | male     | N   | 1ale   | Total |         |  |
|-------------------------------------------------------------------------------------------------|-----|----------|-----|--------|-------|---------|--|
| Occupational Category                                                                           | N   | % Female | N   | % Male | N     | % Total |  |
| Business and Financial Operations                                                               | 14  | 5.0%     | 4   | 3.0%   | 18    | 4.0%    |  |
| Community, Social Services, Legal, Arts, Design, Entert