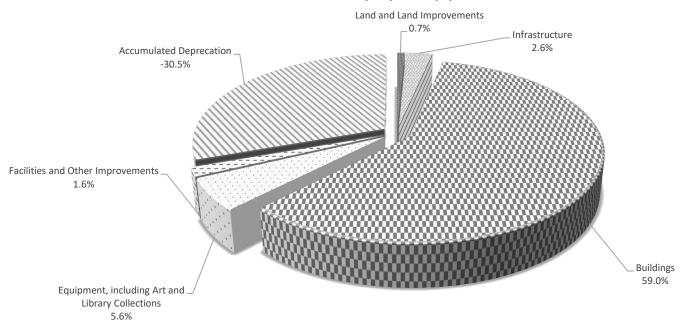

| \$28,914,607.00   | \$29,320,882.00   | \$30,337,823.00   |
| Facilities and Other Improvements                | \$8,568,839.00    | \$8,568,839.00    | \$8,568,838.00    | \$8,568,838.00    | \$8,559,829.00    | \$8,491,260.00    |
| Construction in Progress                         | \$1,710,255.00    | \$2,916,507.00    | \$34,000.00       | \$1,180,445.00    | \$0.00            | \$0.00            |
| Accumulated Deprecation                          | -\$117,520,838.00 | -\$126,926,549.00 | -\$136,363,798.00 | -\$145,475,032.00 | -\$154,797,591.00 | -\$164,280,374.00 |
| Total                                            | \$228,497,272.00  | \$221,259,725.00  | \$210,341,354.00  | \$202,866,457.00  | \$218,967,160.00  | \$210,482,749.00  |

### FY 2019 Plant, Proprety, and Equipment



Source: Fiscal Affairs