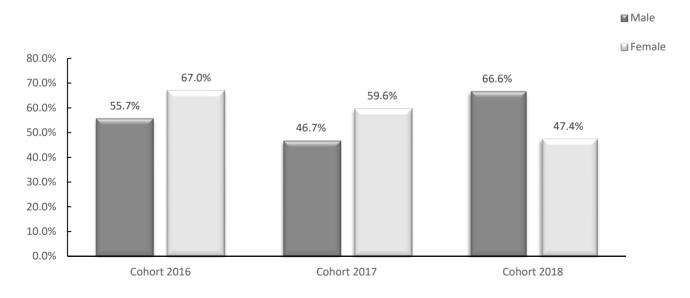

<sup>\*</sup>The Council for the Accreditation of Educator Preparation is the new accrediting body, replacing NCATE as of 2016.

Fall 2017 - Fall 2019, Enrollment by Class

|                    |                        | Fall  | 2017    | Fall  | 2018    | Fall  | 2019   |
|--------------------|------------------------|-------|---------|-------|---------|-------|--------|
| Student Level      | Student Classification | N     | % Total | N     | % Total | N     | % Toal |
| Undergraduate      | Dual Enrolled          | 425   | 6.4%    | 419   | 6.4%    | 349   | 5.7%   |
|                    | Freshman               | 2,434 | 36.8%   | 2,515 | 36.8%   | 2,341 | 38.2%  |
|                    | Sophomore              | 1,395 | 21.1%   | 1,182 | 21.1%   | 1,277 | 20.9%  |
|                    | Junior                 | 1,046 | 15.8%   | 974   | 15.8%   | 891   | 14.6%  |
|                    | Senior                 | 884   | 13.4%   | 864   | 13.4%   | 885   | 14.5%  |
|                    | Other Undergraduates * | 78    | 1.2%    | 47    | 1.2%    | 35    | 0.6%   |
|                    | Total                  | 6,262 | 94.7%   | 6,001 | 94.7%   | 5,778 | 94.4%  |
| Graduate           | Graduate-Master's      | 329   | 5.0%    | 366   | 5.0%    | 341   | 5.6%   |
|                    | Specialist             | 24    | 0.4%    | 4     | 0.4%    | 3     | 0.0%   |
|                    | Total                  | 353   | 5.3%    | 370   | 5.3%    | 344   | 5.6%   |
| <b>Grand Total</b> |                        | 6,615 | 100.0%  | 6,371 | 100.0%  | 6,122 | 100.0% |