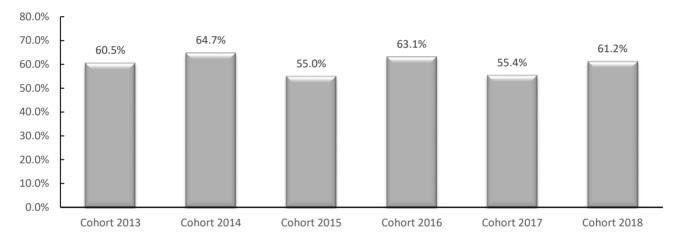

<sup>\*</sup>The Council for the Accreditation of Educator Preparation is the new accrediting body, replacing NCATE as of 2016.

Fall 2017 - Fall 2019, Enrollment by Class

|                    |                        | Fall  | 2017    | Fall  | 2018    | Fall  | 2019   |
|--------------------|------------------------|-------|---------|-------|---------|-------|--------|
| Student Level      | Student Classification | N     | % Total | N     | % Total | N     | % Toal |
| Undergraduate      | Dual Enrolled          | 425   | 6.4%    | 419   | 6.4%    | 349   | 5.7%   |
|                    | Freshman               | 2,434 | 36.8%   | 2,515 | 36.8%   | 2,341 | 38.2%  |
|                    | Sophomore              | 1,395 | 21.1%   | 1,182 | 21.1%   | 1,277 | 20.9%  |
|                    | Junior                 | 1,046 | 15.8%   | 974   | 15.8%   | 891   | 14.6%  |
|                    | Senior                 | 884   | 13.4%   | 864   | 13.4%   | 885   | 14.5%  |
|                    | Other Undergraduates * | 78    | 1.2%    | 47    | 1.2%    | 35    | 0.6%   |
|                    | Total                  | 6,262 | 94.7%   | 6,001 | 94.7%   | 5,778 | 94.4%  |
| Graduate           | Graduate-Master's      | 329   | 5.0%    | 366   | 5.0%    | 341   | 5.6%   |
|                    | Specialist             | 24    | 0.4%    | 4     | 0.4%    | 3     | 0.0%   |
|                    | Total                  | 353   | 5.3%    | 370   | 5.3%    | 344   | 5.6%   |
| <b>Grand Total</b> |                        | 6,615 | 100.0%  | 6,371 | 100.0%  | 6,122 | 100.0% |