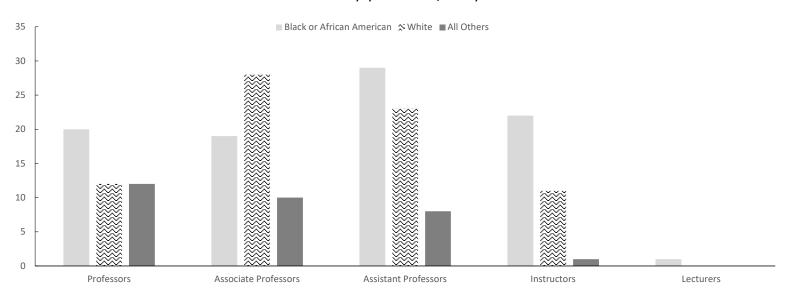

| 0 0.0%                                    | 1 12.0%                  | 0 0.0%                           | 0 0.0%               | 11 15.0%  | 0 0.0%          | 34 17.0%   |
| Lecturer            | 0 0.0%                                    | 0 0.0%    | 1 1.0%                          | 0 0.0%                                    | 0 0.0%                   | 0 0.0%                           | 0 0.0%               | 0 0.0%    | 0 0.0%          | 1 1.0%     |
| Total               | 0 100.0%                                  | 18 100.0% | 91 100.0%                       | 0 100.0%                                  | 8 100.0%                 | 0 100.0%                         | 1 100.0%             | 74 100.0% | 4 100.0%        | 196 100.0% |

### Full-Time Faculty by Rank and Race/Ethnicity



Fall 2019, Full-Time Faculty by Gender and Race/Ethnicity

| Faculty Rank and<br>Gender | Ind<br>A | erican<br>lian or<br>laska<br>ative | ı  | Asian   | A  | ack or<br>frican<br>nerican | Ha<br>or | ative<br>waiian<br>Other<br>acific |   | Non<br>esident<br>Alien | Et | ce and<br>hnicity<br>known |   | wo or<br>re Races | V  | Vhite   | Hispa | nnic/Latino | Т   | otal    |
|----------------------------|----------|-------------------------------------|----|---------|----|-----------------------------|----------|------------------------------------|---|-------------------------|----|----------------------------|---|-------------------|----|---------|-------|-------------|-----|---------|
|                            | N        | % Total                             | N  | % Total | N  | %