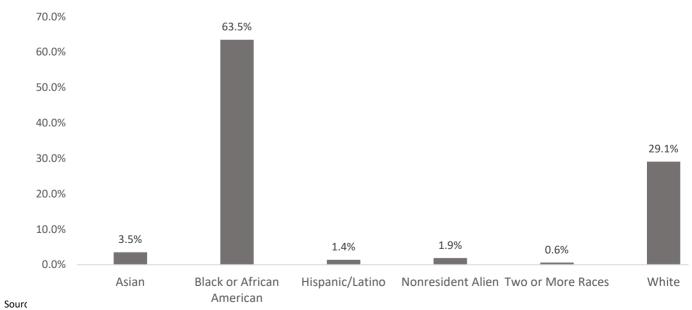

# Fall 2019, Characteristics of Enrolled Students

|                      |                           |               |          |           | Undergraduate |        |                         |                         |          | Grand |
|----------------------|---------------------------|---------------|----------|-----------|---------------|--------|-------------------------|-------------------------|----------|-------|
|                      |                           | Dual Enrolled | Freshman | Sophomore | Junior        | Senior | Other<br>Undergraduates | Total<br>Undergraduates | Graduate | Total |
|                      | Total                     | 349           | 2,341    | 1,277     | 891           | 885    | 35                      | 5,778                   | 344      | 6,122 |
| Matriculation Status |                           |               | ,        | •         |               |        |                         | ,                       |          | •     |
|                      | Continuing                | 192           | 918      | 1,126     | 860           | 882    | 16                      | 3,994                   | 250      | 4,244 |
|                      | New Student               | 157           | 1,364    | 0         | 0             | 0      | 19                      | 1,540                   | 94       | 1,634 |
|                      | New Transfer              | 0             | 79       | 137       | 25            | 3      | 0                       | 244                     | 0        | 244   |
| egistration Status   | Full-Time                 | 131           | 2,041    | 840       | 512           | 581    | 4                       | 4,109                   | 166      | 4,275 |
|                      | Part-Time                 | 218           | 300      | 437       | 379           | 304    | 31                      | 1,669                   | 178      | 1,847 |
|                      | Total                     | 349           | 2,341    | 1,277     | 891           | 885    | 35                      | 5,778                   | 344      | 6,122 |
| ender                | Female                    | 211           | 1,648    | 993       | 670           | 640    | 22                      | 4,184                   | 277      | 4,461 |
|                      | Male                      | 138           | 693      | 284       | 221           | 245    | 13                      | 1,594                   | 67       | 1,661 |
|                      | Total                     | 349           | 2,341    | 1,277     | 891           | 885    | 35                      | 5,778                   | 344      | 6,122 |
| esidence Status      | In-State                  | 345           | 2,166    | 1,194     | 835           | 843    | 29                      | 5,412                   | 327      | 5,739 |
|                      | Out-of-State              | 4             | 175      | 83        | 56            | 42     | 6                       | 366                     | 17       | 383   |
|                      | Total                     | 349           | 2,341    | 1,277     | 891           | 885    | 35                      | 5,778                   | 344      | 6,122 |
| e                    | 17 or under               | 305           | 25       | 1         | 0             | 0      | 0                       | 331                     | 0        | 331   |
|                      | 18-20                     | 44            | 2,113    | 713       | 178           | 17     | 3                       | 3,068                   | 0        | 3,068 |
|                      | 21-24                     | 0             | 85       | 256       | 394           | 506    | 5                       | 1,246                   | 44       | 1,290 |
|                      | 25-29                     | 0             | 47       | 89        | 101           | 150    | 9                       | 396                     | 103      | 499   |
|                      | 30-34                     | 0             | 23       | 82        | 78            | 68     | 6                       | 257                     | 49       | 306   |
|                      | 35-39                     | 0             | 20       | 59        | 44            | 57     | 1                       | 181                     | 41       | 222   |
|                      | 40-49                     | 0             | 20       | 56        | 68            | 66     | 8                       | 218                     | 63       | 281   |
|                      | 50-59                     | 0             | 8        | 16        | 24            | 17     | 3                       | 68                      | 41       | 109   |
|                      | 60 and older              | 0             | 0        | 5         | 4             | 4      | 0                       | 13                      | 3        | 16    |
|                      | Total                     | 349           | 2,341    | 1,277     | 891           | 885    | 35                      | 5,778                   | 344      | 6,122 |
|                      | Average Age               | 16.6          | 19.5     | 23.8      | 26.4          | 27.0   | 33.1                    | 22.6                    | 35.0     | 23.3  |
| ce/Ethnicty          | American Indian or        |               |          |           |               |        |                         |                         | _        |       |
| ,                    | Alaska Native             | 2             | 6        | 4         | 0             | 2      | 1                       | 15                      | 0        | 15    |
|                      | Asian                     | 13            | 9        | 9         | 5             | 4      | 0                       | 40                      | 12       | 52    |
|                      | Black or African American | 183           | 1,952    | 889       | 604           | 664    | 16                      | 4,308                   | 255      | 4,563 |
|                      | Hispanic or Latino        | 15            | 159      | 77        | 31            | 33     | 1                       | 316                     | 4        | 320   |
|                      | Native Hawaiian or        |               | _        |           | _             |        |                         | _                       | _        |       |
|                      | Other Pacific Islander    | 1             | 0        | 0         | 0             | 1      | 0                       | 2                       | 0        | 2     |
|                      | Nonresident Alien         | 0             | 0        | 0         | 0             | 0      | 0                       | 0                       |          | 0     |
|                      | Two or more races         | 3             | 52       | 28        | 14            | 15     | 0                       | 112                     | 1        | 113   |
|                      | Unknown                   | 20            | 59       | 61        | 33            | 30     | 2                       | 205                     | 9        | 214   |
|                      | White                     | 112           | 104      | 209       | 204           | 136    | 15                      | 780                     | 63       | 843   |
|                      | Total                     | 349           | 2,341    | 1,277     | 891           | 885    | 35                      | 5,778                   | 344      | 6.122 |