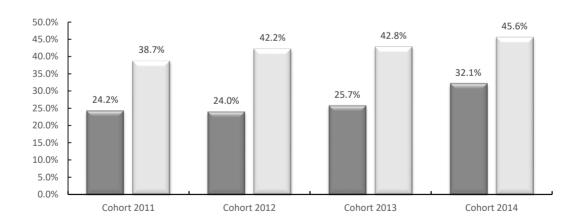

| 0         | 0.0%  |
| Unknown                                   | 41     | 12        | 0.0%   | 23     | 1         | 4.3%   | 11     | 4         | 36.4% | 3      | 0         | 0.0%  |
| Male Total                                | 359    | 87        | 24.2%  | 192    | 46        | 24.0%  | 167    | 43        | 25.7% | 134    | 43        | 32.1% |
|                                           |        |           |        |        |           |        |        |           |       |        |           |       |
| Grand Total                               | 1,028  | 346       | 33.7%  | 495    | 174       | 35.2%  | 508    | 189       | 37.2% | 428    | 177       | 41.4% |

# Six-Year Graduation Rates of Bachelor's Degree Seeking First-Time, Full-Time Freshmen by Gender and Race/Ethnicity





#### Graduation Rates of Bachelor's Degree Seeking First-Time, Full-Time Freshman by Major

|                                    |        |                          | Fal                  | <b>2011</b> Co           | hort                 |                          |                      | Fall 2012 Cohort |                          |                      |                          |                      |                          |                      | Fal    | l 2013 Co                | hort                 |                          |                      |                          |                      | Fall   | 2014 Co                  | hort                 |                          |                      |                          |        |
|----------------------------------