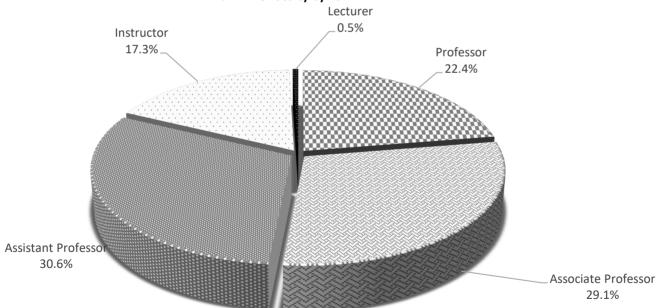

|
| Total                      | 60 | 100.0%  |

| Faculty Rank and Degree | N   | % Total |
|-------------------------|-----|---------|
| Instructor              |     |         |
| Doctorate               | 9   | 26.0%   |
| Master's                | 19  | 56.0%   |
| Bachelor's              | 3   | 8.0%    |
| Associate's             | 2   | 6.0%    |
| Other                   | 1   | 4.0%    |
| Total                   | 34  | 100.0%  |
| Lecturer                |     |         |
| Doctorate               | 0   | 0.0%    |
| Master's                | 1   | 100.0%  |
| Bachelor's              | 0   | 0.0%    |
| Associate's             | 0   | 0.0%    |
| Other                   | 0   | 0.0%    |
| Total                   | 1   | 100.0%  |
| Grand Total             | 196 | 100.0%  |





Fall 2019, Full-Time Faculty by Tenure, Rank and Gender

| Faculty Rank and Gender    | Tenured |         | Non-Tenured<br>On Track |    |         | Non-Tenured<br>Track |         |  | Total |
|----------------------------|---------|---------|-------------------------|----|---------|----------------------|---------|--|-------|
|                            | N       | % Total |                         | N  | % Total | N                    | % Total |  | N     |
| Professor                  |         |         |                         |    |         |                      |         |  |       |
| Female                     | 15      | 34.1%   |                         | 0  | 0.0%    | 0                    | 0.0%    |  | 15    |
| Male                       | 29      | 65.9%   |