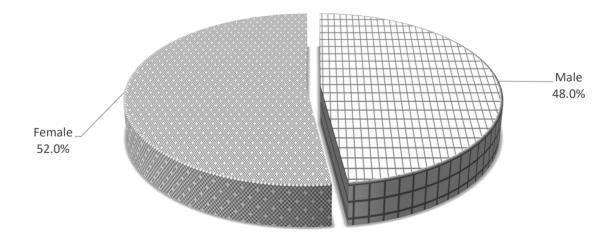

| 0  | 0.0%    | 34                   | 0.0%    |  | 34    |
| Lecturer                   |         |         |                         |    |         |                      |         |  |       |
| Female                     | 0       | 0.0%    |                         | 0  | 0.0%    | 0                    | 0.0%    |  | 0     |
| Male                       | 0       | 0.0%    |                         | 0  | 0.0%    | 1                    | 0.0%    |  | 1     |
| Total                      | 0       | 0.0%    |                         | 0  | 0.0%    | 1                    | 0.0%    |  | 1     |
| Grand Total                | 94      | 48.0%   |                         | 40 | 20.4%   | 62                   | 31.6%   |  | 196   |

**Full-Time Faculty by Gender** 



Fall 2019, Full-Time Faculty by Rank and Gender

| Faculty David       | Fe  | male    | N  | Лale    | Total |         |  |
|---------------------|-----|---------|----|---------|-------|---------|--|
| Faculty Rank        | N   | % Total | N  | % Total | N     | % Total |  |
| Professor           | 15  | 15.0%   | 29 | 31.0%   | 44    | 23.0%   |  |
| Associate Professor | 25  | 24.0%   | 32 | 34.0%   | 57    | 30.0%   |  |
| Assistant Professor | 39  | 38.0%   | 21 | 22.0%   | 60    | 31.0%   |  |
| Instructor          | 23  | 23.0%   | 11 | 12.0%   | 34    | 15.0%   |  |
| Lecturer            | 0   | 0.0%    | 1  | 1.0%    | 1     | 1.0%    |  |
| Total               | 102 | 100.0%  | 94 | 100.0%  | 196   | 100.0%  |  |

## **Full-Time Faculty by Rank**



Fall 2019, Full-Time Faculty