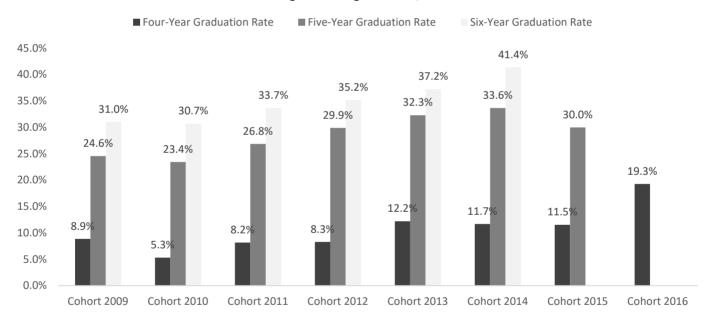

| N | 41             | 148            | 174            |
| 2012 | 495    | % | 8.3%           | 29.9%          | 35.2%          |
| 2012 | Γ00    | N | 62             | 164            | 189            |
| 2013 | 508    | % | 12.2%          | 32.3%          | 37.2%          |
| 2014 | 428    | N | 50             | 144            | 177            |
| 2014 | 420    | % | 11.7%          | 33.6%          | 41.4%          |
| 2015 | 477    | N | 55             | 143            |                |
| 2015 | 4//    | % | 11.5%          | 30.0%          |                |
| 2016 | 436    | N | 84             |                |                |
| 2016 | 430    | % | 19.3%          |                |                |

#### Graduation Rates of Bachelor's Degree Seeking First-time, Full-time Freshmen



Six-Year Graduation Rates of Bachelor's Degree Seeking First-Time, Full-Time Freshmen by Gender and Race/Ethnicity

|                                           |        | Fall 2011 |        |        | Fall 2012 |        |        | Fall 2013 |       |        | Fall 2014 |       |
|-------------------------------------------|--------|-----------|--------|--------|-----------|--------|--------|-----------|-------|--------|-----------|-------|
| Gender and Race/Ethnicity                 |        |           | 6-Yr   |        |           | 6-Yr   |        |           | 6-Yr  |        |           | 6-Yr  |
| Gender and Race/Ethinicity                | Cohort | # Grad    | Grad   | Cohort | # Grad    | Grad   | Cohort | # Grad    | Grad  | Cohort | # Grad    | Grad  |
|