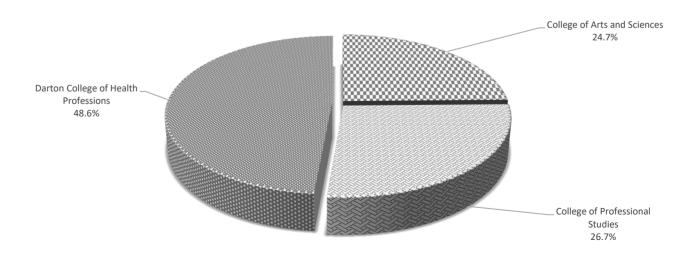

The University offers certificates, transfer associate's degrees, career associate's, bachelor's, master's, and specialist degrees through the three colleges: College of Arts and Sciences, College of Professional Studies, and Darton College of Health Professions. The University emphasizes the liberal arts as the foundation for all learning by exposing students to humanities, fine arts, social sciences, and natural sciences. Global learning is fostered through a broadbased curriculum, diverse university activities, and expanding use of technology.