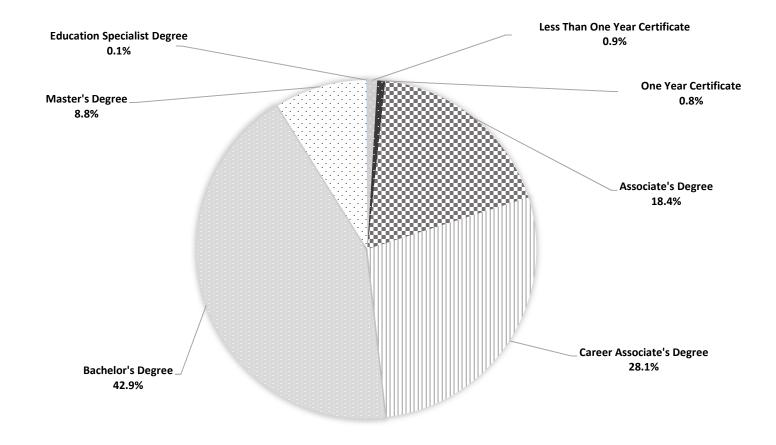

<sup>\*</sup>The Council for the Accreditation of Educator Preparation is the new accrediting body, replacing NCATE as of 2016.

Fall 2017 - Fall 2019, Enrollment by Class

|                    |                        | Fall  | 2017    | Fall  | 2018    | Fall  | 2019   |
|--------------------|------------------------|-------|---------|-------|---------|-------|--------|
| Student Level      | Student Classification | N     | % Total | N     | % Total | N     | % Toal |
| Undergraduate      | Dual Enrolled          | 425   | 6.4%    | 419   | 6.4%    | 349   | 5.7%   |
|                    | Freshman               | 2,434 | 36.8%   | 2,515 | 36.8%   | 2,341 | 38.2%  |
|                    | Sophomore              | 1,395 | 21.1%   | 1,182 | 21.1%   | 1,277 | 20.9%  |
|                    | Junior                 | 1,046 | 15.8%   | 974   | 15.8%   | 891   | 14.6%  |
|                    | Senior                 | 884   | 13.4%   | 864   | 13.4%   | 885   | 14.5%  |
|                    | Other Undergraduates * | 78    | 1.2%    | 47    | 1.2%    | 35    | 0.6%   |
|                    | Total                  | 6,262 | 94.7%   | 6,001 | 94.7%   | 5,778 | 94.4%  |
| Graduate           | Graduate-Master's      | 329   | 5.0%    | 366   | 5.0%    | 341   | 5.6%   |
|                    | Specialist             | 24    | 0.4%    | 4     | 0.4%    | 3     | 0.0%   |
|                    | Total                  | 353   | 5.3%    | 370   | 5.3%    | 344   | 5.6%   |
| <b>Grand Total</b> |                        | 6,615 | 100.0%  | 6,371 | 100.0%  | 6,122 | 100.0% |