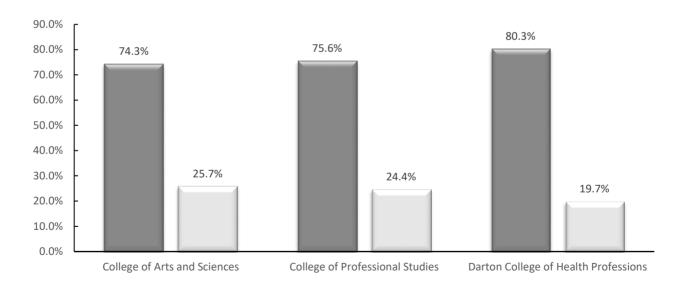

30.1%   | 77  | 24.4%   |
| <b>Total College of Professional Studies</b> | 564 | 100.0%  | 410 | 100.0%  | 366 | 100.0%  | 315 | 100.0%  |
| Darton College of Health Professions         |     |         |     |         |     |         |     |         |
| Female                                       | 586 | 81.5%   | 478 | 78.6%   | 399 | 79.8%   | 461 | 80.3%   |
| Male                                         | 133 | 18.5%   | 130 | 21.4%   | 101 | 20.2%   | 113 | 19.7%   |
| Total Darton College of Health Professions   | 719 | 100.0%  | 608 | 100.0%  | 500 | 100.0%  | 574 | 100.0%  |
| Grand Total                                  | 1,  | ,671    | 1,  | ,315    | 1,  | ,135    | 1,  | 181     |

#### Fiscal Year 2020 Degrees Awarded by College and Gender

■ FY 2020 Female ■ FY 2020 Male



Fiscal Year 2017-2020, Degrees Awarded by College and Race/Ethnicity

| Callege and Base/Ethysisian                 | FY  | 2017    | FY  | 2018    | FY  | 2019    | FY  | 2020    |
|---------------------------------------------|-----|---------|-----|---------|-----|---------|-----|---------|
| College and Race/Ethnicity                  | N   | % Total |
| College of Arts and Sciences                |     |         |     |         |     |         |     |         |
| American Indian or Alaska Native            | 1   | 0.3%    | 1   | 0.3%    | 1   | 0.4%    | 0   | 0.0%    |
| Asian                                       | 6   | 1.5%    | 1   | 0.3%    | 4   | 1.5%    | 3   | 1.0%    |
| Black or African American                   | 271 | 69.8%   | 229 | 77.1%   | 199 | 74.0%   | 229 | 78