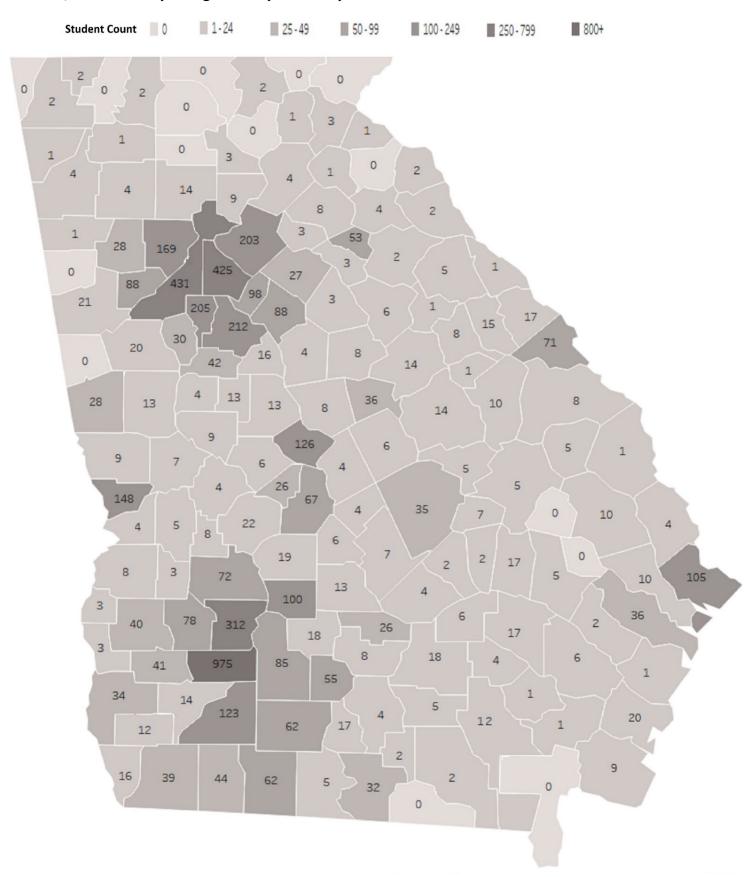

<sup>\*</sup>The Council for the Accreditation of Educator Preparation is the new accrediting body, replacing NCATE as of 2016.

Fall 2017 - Fall 2019, Enrollment by Class

|                    |                        | Fall  | 2017    | Fall  | 2018    | Fall  | 2019   |
|--------------------|------------------------|-------|---------|-------|---------|-------|--------|
| Student Level      | Student Classification | N     | % Total | N     | % Total | N     | % Toal |
| Undergraduate      | Dual Enrolled          | 425   | 6.4%    | 419   | 6.4%    | 349   | 5.7%   |
|                    | Freshman               | 2,434 | 36.8%   | 2,515 | 36.8%   | 2,341 | 38.2%  |
|                    | Sophomore              | 1,395 | 21.1%   | 1,182 | 21.1%   | 1,277 | 20.9%  |
|                    | Junior                 | 1,046 | 15.8%   | 974   | 15.8%   | 891   | 14.6%  |
|                    | Senior                 | 884   | 13.4%   | 864   | 13.4%   | 885   | 14.5%  |
|                    | Other Undergraduates * | 78    | 1.2%    | 47    | 1.2%    | 35    | 0.6%   |
|                    | Total                  | 6,262 | 94.7%   | 6,001 | 94.7%   | 5,778 | 94.4%  |
| Graduate           | Graduate-Master's      | 329   | 5.0%    | 366   | 5.0%    | 341   | 5.6%   |
|                    | Specialist             | 24    | 0.4%    | 4     | 0.4%    | 3     | 0.0%   |
|                    | Total                  | 353   | 5.3%    | 370   | 5.3%    | 344   | 5.6%   |
| <b>Grand Total</b> |                        | 6,615 | 100.0%  | 6,371 | 100.0%  | 6,122 | 100.0% |