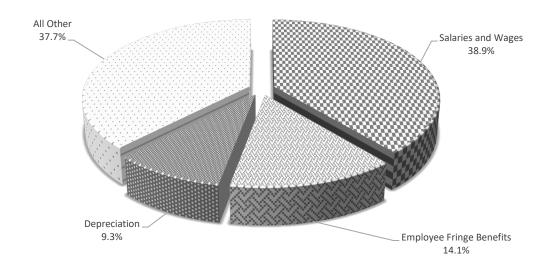

-----------|------------------|------------------|
| Salaries and Wages       | \$51,278,231.00  | \$51,388,941.00  | \$49,143,722.00  | \$44,834,244.00  | \$43,262,544.00  | \$40,657,249.00  |
| Employee Fringe Benefits | \$16,467,466.00  | \$15,481,433.00  | \$15,261,931.00  | \$16,717,092.00  | \$16,154,344.00  | \$14,683,269.00  |
| Depreciation             | \$10,092,719.00  | \$10,170,419.00  | \$10,233,618.00  | \$9,523,156.00   | \$9,851,395.00   | \$9,743,555.00   |
| All Other                | \$46,338,994.00  | \$42,734,257.00  | \$41,848,640.00  | \$41,590,846.00  | \$44,306,504.00  | \$39,417,751.00  |
| Total                    | \$124,177,410.00 | \$119,775,050.00 | \$116,487,911.00 | \$112,665,338.00 | \$113,574,787.00 | \$104,501,824.00 |

**FY 2019 Operating Expenses** 



Source: Fiscal Affairs

# **Revenue By Source**

| Category                                  | FY 2014          | FY 2015          | FY 2016          | FY 2017          | FY 2018          | FY 2019          |
|-------------------------------------------|------------------|------------------|------------------|------------------|------------------|------------------|
| Operating Revenue                         |                  |                  |                  |                  |                  |                  |
| Tuition & Fees                            | \$26,182,298.00  | \$26,133,358.00  | \$23,491,880.00  | \$21,081,397.00  | \$18,500,136.00  | \$17,293,430.00  |
| Federal Grants and Contracts              | \$9,581,700.00   | \$8,406,771.00   | \$8,429,291.00   | \$7,94