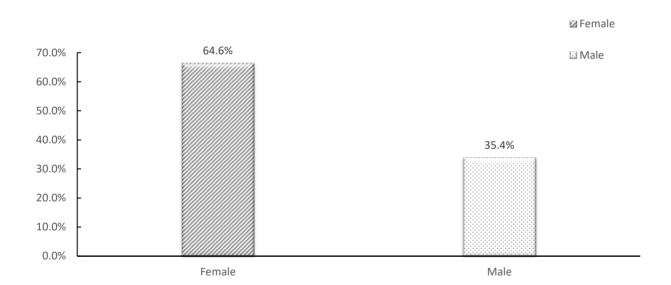

# Fall 2019, Characteristics of Enrolled Students

|                      |                           |               |          |           | Undergraduate |        |                         |                         |          | Grand |
|----------------------|---------------------------|---------------|----------|-----------|---------------|--------|-------------------------|-------------------------|----------|-------|
|                      |                           | Dual Enrolled | Freshman | Sophomore | Junior        | Senior | Other<br>Undergraduates | Total<br>Undergraduates | Graduate | Total |
|                      | Total                     | 349           | 2,341    | 1,277     | 891           | 885    | 35                      | 5,778                   | 344      | 6,122 |
| Matriculation Status |                           |               | ,        | •         |               |        |                         | ,                       |          | •     |
|                      | Continuing                | 192           | 918      | 1,126     | 860           | 882    | 16                      | 3,994                   | 250      | 4,244 |
|                      | New Student               | 157           | 1,364    | 0         | 0             | 0      | 19                      | 1,540                   | 94       | 1,634 |
|                      | New Transfer              | 0             | 79       | 137       | 25            | 3      | 0                       | 244                     | 0        | 244   |
| egistration Status   | Full-Time                 | 131           | 2,041    | 840       | 512           | 581    | 4                       | 4,109                   | 166      | 4,275 |
|                      | Part-Time                 | 218           | 300      | 437       | 379           | 304    | 31                      | 1,669                   | 178      | 1,847 |
|                      | Total                     | 349           | 2,341    | 1,277     | 891           | 885    | 35                      | 5,778                   | 344      | 6,122 |
| ender                | Female                    | 211           | 1,648    | 993       | 670           | 640    | 22                      | 4,184                   | 277      | 4,461 |
|                      | Male                      | 138           | 693      | 284       | 221           | 245    | 13                      | 1,594                   | 67       | 1,661 |
|                      | Total                     | 349           | 2,341    | 1,277     | 891           | 885    | 35                      | 5,778                   | 344      | 6,122 |
| esidence Status      | In-State                  | 345           | 2,166    | 1,194     | 835           | 843    | 29                      | 5,412                   | 327      | 5,739 |
|                      | Out-of-State              | 4             | 175      | 83        | 56            | 42     | 6                       | 366                     | 17       | 383   |
|                      | Total                     | 349           | 2,341    | 1,277     | 891           | 885    | 35                      | 5,778                   | 344      | 6,122 |
| e                    | 17 or under               | 305           | 25       | 1         | 0             | 0      | 0                       | 331                     | 0        | 331   |
|                      | 18-20                     | 44            | 2,113    | 713       | 178           | 17     | 3                       | 3,068                   | 0        | 3,068 |
|                      | 21-24                     | 0             | 85       | 256       | 394           | 506    | 5                       | 1,246                   | 44       | 1,290 |
|                      | 25-29                     | 0             | 47       | 89        | 101           | 150    | 9                       | 396                     | 103      | 499   |
|                      | 30-34                     | 0             | 23       | 82        | 78            | 68     | 6                       | 257                     | 49       | 306   |
|                      | 35-39                     | 0             | 20       | 59        | 44            | 57     | 1                       | 181                     | 41       | 222   |
|                      | 40-49                     | 0             | 20       | 56        | 68            | 66     | 8                       | 218                     | 63       | 281   |
|                      | 50-59                     | 0             | 8        | 16        | 24            | 17     | 3                       | 68                      | 41       | 109   |
|                      | 60 and older              | 0             | 0        | 5         | 4             | 4      | 0                       | 13                      | 3        | 16    |
|                      | Total                     | 349           | 2,341    | 1,277     | 891           | 885    | 35                      | 5,778                   | 344      | 6,122 |
|                      | Average Age               | 16.6          | 19.5     | 23.8      | 26.4          | 27.0   | 33.1                    | 22.6                    | 35.0     | 23.3  |
| ce/Ethnicty          | American Indian or        |               |          |           |               |        |                         |                         | _        |       |
| ,                    | Alaska Native             | 2             | 6        | 4         | 0             | 2      | 1                       | 15                      | 0        | 15    |
|                      | Asian                     | 13            | 9        | 9         | 5             | 4      | 0                       | 40                      | 12       | 52    |
|                      | Black or African American | 183           | 1,952    | 889       | 604           | 664    | 16                      | 4,308                   | 255      | 4,563 |
|                      | Hispanic or Latino        | 15            | 159      | 77        | 31            | 33     | 1                       | 316                     | 4        | 320   |
|                      | Native Hawaiian or        |               | _        |           | _             |        |                         | _                       | _        |       |
|                      | Other Pacific Islander    | 1             | 0        | 0         | 0             | 1      | 0                       | 2                       | 0        | 2     |
|                      | Nonresident Alien         | 0             | 0        | 0         | 0             | 0      | 0                       | 0                       |          | 0     |
|                      | Two or more races         | 3             | 52       | 28        | 14            | 15     | 0                       | 112                     | 1        | 113   |
|                      | Unknown                   | 20            | 59       | 61        | 33            | 30     | 2                       | 205                     | 9        | 214   |
|                      | White                     | 112           | 104      | 209       | 204           | 136    | 15                      | 780                     | 63       | 843   |
|                      | Total                     | 349           | 2,341    | 1,277     | 891           | 885    | 35                      | 5,778                   | 344      | 6.122 |