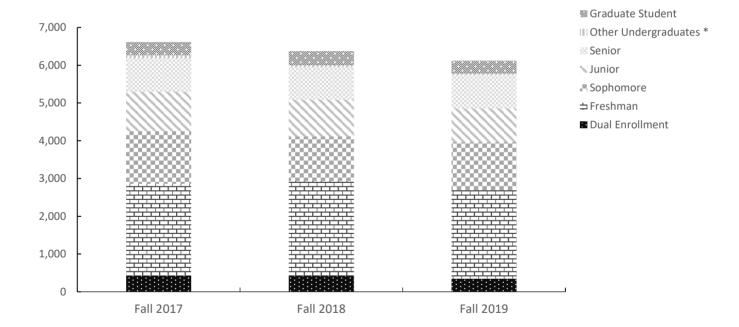

<sup>\*</sup>The Council for the Accreditation of Educator Preparation is the new accrediting body, replacing NCATE as of 2016.

Fall 2017 - Fall 2019, Enrollment by Class

|                    |                        | Fall  | 2017    | Fall  | 2018    | Fall  | 2019   |
|--------------------|------------------------|-------|---------|-------|---------|-------|--------|
| Student Level      | Student Classification | N     | % Total | N     | % Total | N     | % Toal |
| Undergraduate      | Dual Enrolled          | 425   | 6.4%    | 419   | 6.4%    | 349   | 5.7%   |
|                    | Freshman               | 2,434 | 36.8%   | 2,515 | 36.8%   | 2,341 | 38.2%  |
|                    | Sophomore              | 1,395 | 21.1%   | 1,182 | 21.1%   | 1,277 | 20.9%  |
|                    | Junior                 | 1,046 | 15.8%   | 974   | 15.8%   | 891   | 14.6%  |
|                    | Senior                 | 884   | 13.4%   | 864   | 13.4%   | 885   | 14.5%  |
|                    | Other Undergraduates * | 78    | 1.2%    | 47    | 1.2%    | 35    | 0.6%   |
|                    | Total                  | 6,262 | 94.7%   | 6,001 | 94.7%   | 5,778 | 94.4%  |
| Graduate           | Graduate-Master's      | 329   | 5.0%    | 366   | 5.0%    | 341   | 5.6%   |
|                    | Specialist             | 24    | 0.4%    | 4     | 0.4%    | 3     | 0.0%   |
|                    | Total                  | 353   | 5.3%    | 370   | 5.3%    | 344   | 5.6%   |
| <b>Grand Total</b> |                        | 6,615 | 100.0%  | 6,371 | 100.0%  | 6,122 | 100.0% |