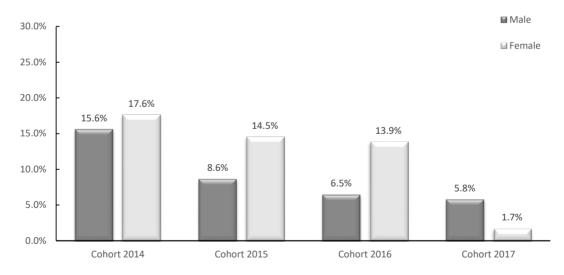

<sup>\*</sup>The Council for the Accreditation of Educator Preparation is the new accrediting body, replacing NCATE as of 2016.

Fall 2017 - Fall 2019, Enrollment by Class

|                    |                        | Fall  | 2017    | Fall  | 2018    | Fall  | 2019   |
|--------------------|------------------------|-------|---------|-------|---------|-------|--------|
| Student Level      | Student Classification | N     | % Total | N     | % Total | N     | % Toal |
| Undergraduate      | Dual Enrolled          | 425   | 6.4%    | 419   | 6.4%    | 349   | 5.7%   |
|                    | Freshman               | 2,434 | 36.8%   | 2,515 | 36.8%   | 2,341 | 38.2%  |
|                    | Sophomore              | 1,395 | 21.1%   | 1,182 | 21.1%   | 1,277 | 20.9%  |
|                    | Junior                 | 1,046 | 15.8%   | 974   | 15.8%   | 891   | 14.6%  |
|                    | Senior                 | 884   | 13.4%   | 864   | 13.4%   | 885   | 14.5%  |
|                    | Other Undergraduates * | 78    | 1.2%    | 47    | 1.2%    | 35    | 0.6%   |
|                    | Total                  | 6,262 | 94.7%   | 6,001 | 94.7%   | 5,778 | 94.4%  |
| Graduate           | Graduate-Master's      | 329   | 5.0%    | 366   | 5.0%    | 341   | 5.6%   |
|                    | Specialist             | 24    | 0.4%    | 4     | 0.4%    | 3     | 0.0%   |
|                    | Total                  | 353   | 5.3%    | 370   | 5.3%    | 344   | 5.6%   |
| <b>Grand Total</b> |                        | 6,615 | 100.0%  | 6,371 | 100.0%  | 6,122 | 100.0% |