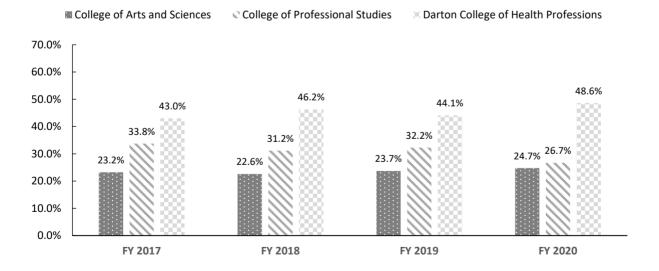

| 4   | 0.6%    | 12  | 2.0%    | 0   | 0.0%    | 9   | 1.6%    |
| Associate's Degree                           | 102 | 14.2%   | 78  | 12.8%   | 70  | 14.0%   | 83  | 14.5%   |
| Career Associate's Degree                    | 466 | 64.8%   | 370 | 60.9%   | 304 | 60.8%   | 331 | 57.7%   |
| Bachelor's Degree                            | 110 | 15.3%   | 115 | 18.9%   | 107 | 21.4%   | 124 | 21.6%   |
| Master's Degree                              | 19  | 2.6%    | 15  | 2.5%    | 10  | 2.0%    | 18  | 3.1%    |
| Total Darton College of Health Professions   | 719 | 100.0%  | 608 | 100.0%  | 500 | 100.0%  | 574 | 100.0%  |
| Grand Total                                  | 1,  | ,671    | 1,  | ,315    | 1,  | ,135    | 1,  | 181     |

#### **Degrees Awarded by College**



Fiscal Year 2017-2020, Degrees Awarded by College and Gender

| Callege and Candan                           | FY  | 2017    | FY  | 2018    | FY  | 2019    | FY  | 2020    |
|----------------------------------------------|-----|---------|-----|---------|-----|---------|-----|---------|
| College and Gender                           | N   | % Total |
| College of Arts and Sciences                 |     |         |     |         |     |         |     |         |
| Female                                       | 255 | 65.7%   | 204 | 68.7%   | 208 | 77.3%   | 217 | 74.3%   |
| Male                                         | 133 | 34.3%   | 93  | 31.3%   | 61  | 22.7%   | 75  | 25.7%   |
| <b>Total College of Arts and Sciences</b>    | 388 | 100.0%  | 297 | 100.0%  | 269 | 100.0%  | 292 | 100