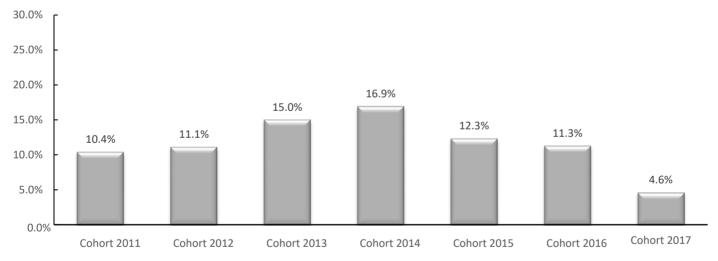

% | 6.1%           | 11.1%          |
| 2013 | 901    | N | 49             | 135            |
| 2013 | 301    | % | 5.4%           | 15.0%          |
| 2014 | 776    | N | 60             | 131            |
| 2014 | 770    | % | 7.7%           | 16.9%          |
| 2015 | 713    | N | 42             | 88             |
| 2013 | /15    | % | 5.9%           | 12.3%          |
| 2016 | 355    | N | 11             | 40             |
| 2010 | 333    | % | 3.1%           | 11.3%          |
| 2017 | 781    | N | 7              | 36             |
| 2017 | /01    | % | 0.9%           | 4.6%           |
| 2019 | 1 111  | N | 22             |                |
| 2018 | 1,111  | % | 2.0%           |                |

Three-Year Graduation Rate of Associate's Degree Seeking First-Time Full-Time Freshmen



Note: First-time, Full-time Associate Degree Seeking students may transfer into the bachelor program prior to completing an Associate degree.

Three-Year Graduation Rates of Associate's Degree Seeking First-Time, Full-Time Freshmen by Gender and Race/Ethnicity

| nace, comment,                   |        | Fall 2014 |       |        | Fall 2015 |       |        | Fall 2016 |       |        | Fall 2017 |       |  |
|----------------------------------|--------|-----------|-------|--------|-----------|-------|--------|-----------|-------|--------|-----------|-------|--|
| Gender and Race/Ethnicty         |        |           | 3-Yr  |        |           | 3-Yr  |        |           | 3-Yr  |        |           | 3-Yr  |  |
| dender and Race/Ethniciy         | Cohort | # Grad    | Grad  |  |