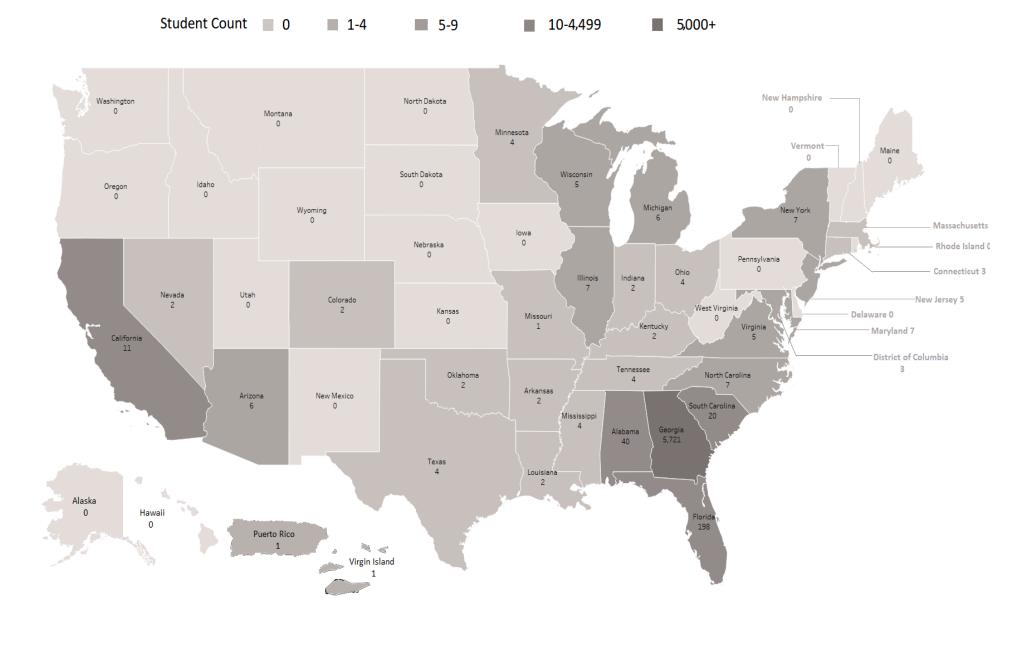

# Fall 2017, Characteristics of Enrolled Students

|                      |                                           | Undergraduate |          |           |           |                   |                         |                         |          | Grand |
|----------------------|-------------------------------------------|---------------|----------|-----------|-----------|-------------------|-------------------------|-------------------------|----------|-------|
|                      |                                           | Dual Enrolled | Freshman | Sophomore | Junior    | Senior            | Other<br>Undergraduates | Total<br>Undergraduates | Graduate | Total |
|                      | Total                                     | 425           | 2,434    | 1,395     | 1,046     | 884               | 78                      | 6,262                   | 353      | 6,615 |
| Matriculation Status |                                           |               |          |           |           |                   |                         |                         |          |       |
|                      | Continuing                                | 164           | 854      | 1,219     | 1,003     | 878               | 39                      | 4,157                   | 260      | 4,417 |
|                      | New Student                               | 261           | 1,430    | 0         | 0         | 0                 | 39                      | 1,730                   | 93       | 1,823 |
|                      | New Transfer                              | 0             | 160      | 170       | 39        | 6                 | 0                       | 375                     | 0        | 375   |
| Registration Status  | Full-Time                                 | 132           | 1,940    | 745       | 582       | 525               | 3                       | 3,927                   | 166      | 4,093 |
|                      | Part-Time                                 | 293           | 494      | 650       | 464       | 359               | 75                      | 2,335                   | 187      | 2,522 |
|                      | Total                                     | 425           | 2,434    | 1,395     | 1,046     | 884               | 78                      | 6,262                   | 353      | 6,615 |
| Gender               | Female                                    | 284           | 1,649    | 1,045     | 768       | 644               | 60                      | 4,450                   | 252      | 4,702 |
|                      | Male                                      | 141           | 785      | 350       | 278       | 240               | 18                      | 1,812                   | 101      | 1,913 |
|                      | Total                                     | 425           | 2,434    | 1,395     | 1,046     | 884               | 78                      | 6,262                   | 353      | 6,615 |
| Residence Status     | In-State                                  | 421           | 2,280    | 1,322     | 987       | 853               | 72                      | 5,935                   | 337      | 6,272 |
|                      | Out-of-State                              | 4             | 154      | 73        | 59        | 31                | 6                       | 327                     | 16       | 343   |
|                      | Total                                     | 425           | 2,434    | 1,395     | 1,046     | 884               | 78                      | 6,262                   | 353      | 6,615 |
| Age                  | 17 or under                               | 370           | 18       | 2         | 0         | 0                 | 0                       | 390                     | 0        | 390   |
|                      | 18-20                                     | 55            | 1,982    | 518       | 138       | 12                | 11                      | 2,716                   | 0        | 2,716 |
|                      | 21-24                                     | 0             | 164      | 342       | 469       | 458               | 34                      | 1,467                   | 63       | 1,530 |
|                      | 25-29                                     | 0             | 93       | 161       | 149       | 174               | 15                      | 592                     | 98       | 690   |
|                      | 30-34                                     | 0             | 59       | 123       | 98        | 77                | 6                       | 363                     | 49       | 412   |
|                      | 35-39                                     | 0             | 43       | 94        | 73        | 45                | 4                       | 259                     | 43       | 302   |
|                      | 40-49                                     | 0             | 54       | 109       | 90        | 70                | 8                       | 331                     | 71       | 402   |
|                      | 50-59                                     | 0             | 17       | 41        | 25        | 42                | 0                       | 125                     | 25       | 150   |
|                      | 60 and older                              | 0             | 4        | 5         | 4         | 6                 | 0                       | 19                      | 4        | 23    |
|                      | Total                                     | 425           | 2,434    | 1,395     | 1,046     | 884               | 78                      | 6,262                   | 353      | 6,615 |
|                      | Average Age                               | 16.6          | 20.6     | 26.3      | 27.1      | 28.2              | 26.3                    | 23.8                    | 33.7     | 24.4  |
| Race/Ethnicity       | American Indian or<br>Alaska Native       | 0             | 8        | 4         | 2         | 2                 | 0                       | 16                      | 1        | 17    |
|                      | Asian                                     | 12            | 16       | 9         | 13        | 6                 | 2                       | 58                      | 2        | 60    |
|                      | Black or African American                 | 203           | 1,932    | 817       | 672       | 688               | 17                      | 4,329                   | 296      | 4,625 |
|                      | Hispanic or Latino                        | 16            | 65       | 35        | 28        | 12                | 1                       | 157                     | 4        | 161   |
|                      | Native Hawaiian or                        | 1             | 1        | 1         | 0         | 1                 | 0                       | 4                       | 1        | 5     |
|                      | Other Pacific Islander  Nonresident Alien | 0             | 0        | 0         | 0         | 0                 | 0                       | 0                       | 0        | 0     |
|                      |                                           | 0             | 0<br>38  | 0<br>     | 0<br>15   | 0<br>             | 0<br>                   | 93                      |          | 94    |
|                      | Two or more races                         | 2             |          |           |           |                   |                         |                         | 1        |       |
|                      | Unknown                                   | 2<br>189      | 101      | 40        | 18<br>298 | 18                | 10                      | 189                     | 8        | 197   |
|                      | White<br>Total                            |               | 273      | 460       |           | 150<br><b>884</b> | 46<br><b>78</b>         | 1,416                   | 40       | 1,456 |
|                      | Total                                     | 425           | 2,434    | 1,395     | 1,046     | 884               | /8                      | 6,262                   | 353      | 6,615 |

# Fall 2018, Characteristics of Enrolled Students

|                      |                           |               |          |           | Undergraduate |        |                         |                         |          | Grand |
|----------------------|---------------------------|---------------|----------|-----------|---------------|--------|-------------------------|-------------------------|----------|-------|
|                      |                           | Dual Enrolled | Freshman | Sophomore | Junior        | Senior | Other<br>Undergraduates | Total<br>Undergraduates | Graduate | Total |
|                      | Total                     | 419           | 2,515    | 1,182     | 974           | 864    | 47                      | 6,001                   | 370      | 6,371 |
| Matriculation Status |                           |               | •        | •         |               |        |                         | ,                       |          | · · · |
|                      | Continuing                | 216           | 858      | 1,039     | 932           | 858    | 24                      | 3,927                   | 232      | 4,159 |
|                      | New Student               | 203           | 1,605    | 0         | 0             | 0      | 23                      | 1,831                   | 138      | 1,969 |
|                      | New Transfer              | 0             | 71       | 125       | 42            | 5      | 0                       | 243                     | 0        | 243   |
| Registration Status  | Full-Time                 | 164           | 2,159    | 721       | 571           | 570    | 5                       | 4,190                   | 177      | 4,367 |
| · ·                  | Part-Time                 | 255           | 356      | 461       | 403           | 294    | 42                      | 1,811                   | 193      | 2,004 |
|                      | Total                     | 419           | 2,515    | 1,182     | 974           | 864    | 47                      | 6,001                   | 370      | 6,371 |
| ender                | Female                    | 276           | 1,775    | 884       | 742           | 619    | 35                      | 4,331                   | 283      | 4,614 |
|                      | Male                      | 143           | 740      | 298       | 232           | 245    | 12                      | 1,670                   | 87       | 1,757 |
|                      | Total                     | 419           | 2,515    | 1,182     | 974           | 864    | 47                      | 6,001                   | 370      | 6,371 |
| esidence Status      | In-State                  | 418           | 2,342    | 1,109     | 929           | 821    | 42                      | 5,661                   | 354      | 6,015 |
|                      | Out-of-State              | 1             | 173      | 73        | 45            | 43     | 5                       | 340                     | 16       | 356   |
|                      | Total                     | 419           | 2,515    | 1,182     | 974           | 864    | 47                      | 6,001                   | 370      | 6,371 |
| ge                   | 17 or under               | 379           | 26       | 2         | 0             | 0      | 0                       | 407                     | 0        | 407   |
| ,-                   | 18-20                     | 40            | 2,276    | 520       | 162           | 14     | 3                       | 3,015                   | 2        | 3,017 |
|                      | 21-24                     | 0             | 100      | 268       | 422           | 494    | 14                      | 1,298                   | 51       | 1,349 |
|                      | 25-29                     | 0             | 44       | 120       | 125           | 148    | 9                       | 446                     | 110      | 556   |
|                      | 30-34                     | 0             | 24       | 95        | 85            | 51     | 4                       | 259                     | 46       | 305   |
|                      | 35-39                     | 0             | 21       | 72        | 61            | 55     | 6                       | 215                     | 50       | 265   |
|                      | 40-49                     | 0             | 17       | 73        | 84            | 70     | 9                       | 253                     | 61       | 314   |
|                      | 50-59                     | 0             | 6        | 29        | 31            | 24     | 2                       | 92                      | 44       | 136   |
|                      | 60 and older              | 0             | 1        | 3         | 4             | 8      | 0                       | 16                      | 6        | 22    |
|                      | Total                     | 419           | 2,515    | 1,182     | 974           | 864    | 47                      | 6,001                   | 370      | 6,371 |
|                      | Average Age               | 16.5          | 19.4     | 25.3      | 27.1          | 27.5   | 31.2                    | 22.8                    | 35.0     | 23.6  |
| ce/Ethnicity         | American Indian or        | 0             | 5        | 0         |               |        | 2                       | 14                      |          |       |
|                      | Alaska Native             | U             | 5        | U         | 2             | 5      | 2                       | 14                      | 1        | 15    |
|                      | Asian                     | 17            | 8        | 12        | 6             | 6      | 0                       | 49                      | 8        | 57    |
|                      | Black or African American | 213           | 2,016    | 780       | 642           | 660    | 9                       | 4,320                   | 298      | 4,618 |
|                      | Hispanic or Latino        | 15            | 174      | 42        | 25            | 22     | 2                       | 280                     | 5        | 285   |
|                      | Native Hawaiian or        | 1             | 0        | 0         | 0             | 1      | 0                       | 2                       | 0        | 2     |
|                      | Other Pacific Islander    | 1             | 0        | 0         | 0             | 1      | 0                       | 2                       | 0        | 2     |
|                      | Nonresident Alien         | 0             | 0        | 0         | 0             | 0      | 0                       | 0                       |          | 0     |
|                      | Two or more races         | 0             | 40       | 21        | 17            | 11     | 2                       | 91                      | 1        | 92    |
|                      | Unknown                   | 11            | 155      | 46        | 40            | 18     | 5                       | 275                     | 2        | 277   |
|                      | White                     | 162           | 117      | 281       | 242           | 141    | 27                      | 970                     | 55       | 1,025 |
|                      | Total                     | 419           | 2,515    | 1,182     | 974           | 864    | 47                      | 6,001                   | 370      | 6,371 |

# Fall 2019, Characteristics of Enrolled Students

|                      |                           |               |          |           | Undergraduate |        |                         |                         |          | Grand |
|----------------------|---------------------------|---------------|----------|-----------|---------------|--------|-------------------------|-------------------------|----------|-------|
|                      |                           | Dual Enrolled | Freshman | Sophomore | Junior        | Senior | Other<br>Undergraduates | Total<br>Undergraduates | Graduate | Total |
|                      | Total                     | 349           | 2,341    | 1,277     | 891           | 885    | 35                      | 5,778                   | 344      | 6,122 |
| Matriculation Status |                           |               | ,        | •         |               |        |                         | ,                       |          | •     |
|                      | Continuing                | 192           | 918      | 1,126     | 860           | 882    | 16                      | 3,994                   | 250      | 4,244 |
|                      | New Student               | 157           | 1,364    | 0         | 0             | 0      | 19                      | 1,540                   | 94       | 1,634 |
|                      | New Transfer              | 0             | 79       | 137       | 25            | 3      | 0                       | 244                     | 0        | 244   |
| egistration Status   | Full-Time                 | 131           | 2,041    | 840       | 512           | 581    | 4                       | 4,109                   | 166      | 4,275 |
|                      | Part-Time                 | 218           | 300      | 437       | 379           | 304    | 31                      | 1,669                   | 178      | 1,847 |
|                      | Total                     | 349           | 2,341    | 1,277     | 891           | 885    | 35                      | 5,778                   | 344      | 6,122 |
| ender                | Female                    | 211           | 1,648    | 993       | 670           | 640    | 22                      | 4,184                   | 277      | 4,461 |
|                      | Male                      | 138           | 693      | 284       | 221           | 245    | 13                      | 1,594                   | 67       | 1,661 |
|                      | Total                     | 349           | 2,341    | 1,277     | 891           | 885    | 35                      | 5,778                   | 344      | 6,122 |
| esidence Status      | In-State                  | 345           | 2,166    | 1,194     | 835           | 843    | 29                      | 5,412                   | 327      | 5,739 |
|                      | Out-of-State              | 4             | 175      | 83        | 56            | 42     | 6                       | 366                     | 17       | 383   |
|                      | Total                     | 349           | 2,341    | 1,277     | 891           | 885    | 35                      | 5,778                   | 344      | 6,122 |
| e                    | 17 or under               | 305           | 25       | 1         | 0             | 0      | 0                       | 331                     | 0        | 331   |
|                      | 18-20                     | 44            | 2,113    | 713       | 178           | 17     | 3                       | 3,068                   | 0        | 3,068 |
|                      | 21-24                     | 0             | 85       | 256       | 394           | 506    | 5                       | 1,246                   | 44       | 1,290 |
|                      | 25-29                     | 0             | 47       | 89        | 101           | 150    | 9                       | 396                     | 103      | 499   |
|                      | 30-34                     | 0             | 23       | 82        | 78            | 68     | 6                       | 257                     | 49       | 306   |
|                      | 35-39                     | 0             | 20       | 59        | 44            | 57     | 1                       | 181                     | 41       | 222   |
|                      | 40-49                     | 0             | 20       | 56        | 68            | 66     | 8                       | 218                     | 63       | 281   |
|                      | 50-59                     | 0             | 8        | 16        | 24            | 17     | 3                       | 68                      | 41       | 109   |
|                      | 60 and older              | 0             | 0        | 5         | 4             | 4      | 0                       | 13                      | 3        | 16    |
|                      | Total                     | 349           | 2,341    | 1,277     | 891           | 885    | 35                      | 5,778                   | 344      | 6,122 |
|                      | Average Age               | 16.6          | 19.5     | 23.8      | 26.4          | 27.0   | 33.1                    | 22.6                    | 35.0     | 23.3  |
| ce/Ethnicty          | American Indian or        |               |          |           |               |        |                         |                         | _        |       |
| ,                    | Alaska Native             | 2             | 6        | 4         | 0             | 2      | 1                       | 15                      | 0        | 15    |
|                      | Asian                     | 13            | 9        | 9         | 5             | 4      | 0                       | 40                      | 12       | 52    |
|                      | Black or African American | 183           | 1,952    | 889       | 604           | 664    | 16                      | 4,308                   | 255      | 4,563 |
|                      | Hispanic or Latino        | 15            | 159      | 77        | 31            | 33     | 1                       | 316                     | 4        | 320   |
|                      | Native Hawaiian or        |               | _        |           | _             |        |                         | _                       | _        |       |
|                      | Other Pacific Islander    | 1             | 0        | 0         | 0             | 1      | 0                       | 2                       | 0        | 2     |
|                      | Nonresident Alien         | 0             | 0        | 0         | 0             | 0      | 0                       | 0                       |          | 0     |
|                      | Two or more races         | 3             | 52       | 28        | 14            | 15     | 0                       | 112                     | 1        | 113   |
|                      | Unknown                   | 20            | 59       | 61        | 33            | 30     | 2                       | 205                     | 9        | 214   |
|                      | White                     | 112           | 104      | 209       | 204           | 136    | 15                      | 780                     | 63       | 843   |
|                      | Total                     | 349           | 2,341    | 1,277     | 891           | 885    | 35                      | 5,778                   | 344      | 6.122 |