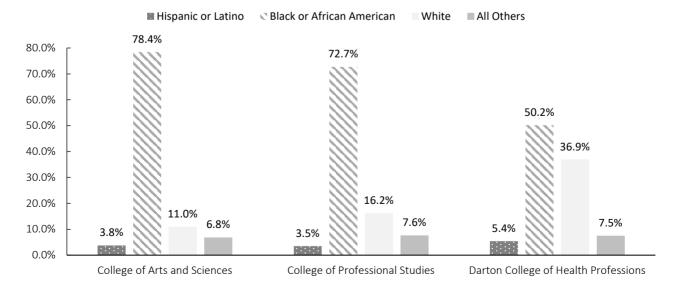

| 293 | 40.8%   | 267 | 43.9%   | 241 | 48.2%   | 288 | 50.2%   |
| Hispanic or Latino                          | 25  | 3.5%    | 19  | 3.1%    | 10  | 2.0%    | 31  | 5.4%    |
| White                                       | 365 | 50.8%   | 299 | 49.2%   | 215 | 43.0%   | 212 | 36.9%   |
| Two or More Races                           | 10  | 1.4%    | 6   | 1.0%    | 8   | 1.6%    | 11  | 1.9%    |
| Unknown                                     | 10  | 1.4%    | 5   | 0.8%    | 16  | 3.2%    | 22  | 3.8%    |
| Total Darton College of Health Professions  | 719 | 100.0%  | 608 | 100.0%  | 500 | 100.0%  | 574 | 100.0%  |
| Grand Total                                 | 1,  | ,671    | 1,  | ,315    | 1,  | .135    | 1,  | .181    |

#### FY 2020 Degree Awarded by College and Race/Ethnicity



Fiscal Year 2017-2020, Degrees Awarded by College, Gender and Race/Ethnicity

| College Condon Boss /February              | FY 2   | 017  | FY 2   | 018  | FY 2   | 019  | FY 2   | 020  |
|--------------------------------------------|--------|------|--------|------|--------|------|--------|------|
| College, Gender, Race/Ethnicity            | Female | Male | Female | Male | Female | Male | Female | Male |
| College of Arts and Sciences               |        |      |        |      |        |      |        |      |
| American Indian or Alaska Native           | 1      | 0    | 1      | 0    | 0      | 1    | 0      | 0    |
| Asian                                      | 1      | 5    | 1      | 0    | 2      | 2    | 2      | 1    |
| Black or African American                  | 180