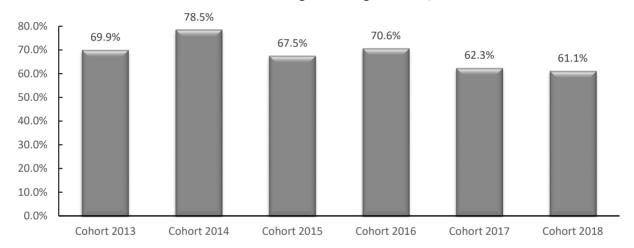

<sup>\*</sup>The Council for the Accreditation of Educator Preparation is the new accrediting body, replacing NCATE as of 2016.

Fall 2017 - Fall 2019, Enrollment by Class

|                    |                        | Fall  | 2017    | Fall  | 2018    | Fall  | 2019   |
|--------------------|------------------------|-------|---------|-------|---------|-------|--------|
| Student Level      | Student Classification | N     | % Total | N     | % Total | N     | % Toal |
| Undergraduate      | Dual Enrolled          | 425   | 6.4%    | 419   | 6.4%    | 349   | 5.7%   |
|                    | Freshman               | 2,434 | 36.8%   | 2,515 | 36.8%   | 2,341 | 38.2%  |
|                    | Sophomore              | 1,395 | 21.1%   | 1,182 | 21.1%   | 1,277 | 20.9%  |
|                    | Junior                 | 1,046 | 15.8%   | 974   | 15.8%   | 891   | 14.6%  |
|                    | Senior                 | 884   | 13.4%   | 864   | 13.4%   | 885   | 14.5%  |
|                    | Other Undergraduates * | 78    | 1.2%    | 47    | 1.2%    | 35    | 0.6%   |
|                    | Total                  | 6,262 | 94.7%   | 6,001 | 94.7%   | 5,778 | 94.4%  |
| Graduate           | Graduate-Master's      | 329   | 5.0%    | 366   | 5.0%    | 341   | 5.6%   |
|                    | Specialist             | 24    | 0.4%    | 4     | 0.4%    | 3     | 0.0%   |
|                    | Total                  | 353   | 5.3%    | 370   | 5.3%    | 344   | 5.6%   |
| <b>Grand Total</b> |                        | 6,615 | 100.0%  | 6,371 | 100.0%  | 6,122 | 100.0% |