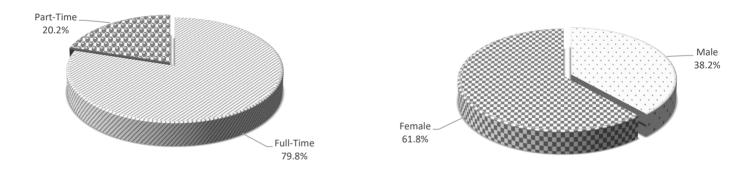

# Fall 2019, Characteristics of Enrolled Students

|                      |                           |               |          |           | Undergraduate |        |                         |                         |          | Grand |
|----------------------|---------------------------|---------------|----------|-----------|---------------|--------|-------------------------|-------------------------|----------|-------|
|                      |                           | Dual Enrolled | Freshman | Sophomore | Junior        | Senior | Other<br>Undergraduates | Total<br>Undergraduates | Graduate | Total |
|                      | Total                     | 349           | 2,341    | 1,277     | 891           | 885    | 35                      | 5,778                   | 344      | 6,122 |
| Matriculation Status |                           |               | ,        | •         |               |        |                         | ,                       |          | •     |
|                      | Continuing                | 192           | 918      | 1,126     | 860           | 882    | 16                      | 3,994                   | 250      | 4,244 |
|                      | New Student               | 157           | 1,364    | 0         | 0             | 0      | 19                      | 1,540                   | 94       | 1,634 |
|                      | New Transfer              | 0             | 79       | 137       | 25            | 3      | 0                       | 244                     | 0        | 244   |
| egistration Status   | Full-Time                 | 131           | 2,041    | 840       | 512           | 581    | 4                       | 4,109                   | 166      | 4,275 |
|                      | Part-Time                 | 218           | 300      | 437       | 379           | 304    | 31                      | 1,669                   | 178      | 1,847 |
|                      | Total                     | 349           | 2,341    | 1,277     | 891           | 885    | 35                      | 5,778                   | 344      | 6,122 |
| ender                | Female                    | 211           | 1,648    | 993       | 670           | 640    | 22                      | 4,184                   | 277      | 4,461 |
|                      | Male                      | 138           | 693      | 284       | 221           | 245    | 13                      | 1,594                   | 67       | 1,661 |
|                      | Total                     | 349           | 2,341    | 1,277     | 891           | 885    | 35                      | 5,778                   | 344      | 6,122 |
| esidence Status      | In-State                  | 345           | 2,166    | 1,194     | 835           | 843    | 29                      | 5,412                   | 327      | 5,739 |
|                      | Out-of-State              | 4             | 175      | 83        | 56            | 42     | 6                       | 366                     | 17       | 383   |
|                      | Total                     | 349           | 2,341    | 1,277     | 891           | 885    | 35                      | 5,778                   | 344      | 6,122 |
| e                    | 17 or under               | 305           | 25       | 1         | 0             | 0      | 0                       | 331                     | 0        | 331   |
|                      | 18-20                     | 44            | 2,113    | 713       | 178           | 17     | 3                       | 3,068                   | 0        | 3,068 |
|                      | 21-24                     | 0             | 85       | 256       | 394           | 506    | 5                       | 1,246                   | 44       | 1,290 |
|                      | 25-29                     | 0             | 47       | 89        | 101           | 150    | 9                       | 396                     | 103      | 499   |
|                      | 30-34                     | 0             | 23       | 82        | 78            | 68     | 6                       | 257                     | 49       | 306   |
|                      | 35-39                     | 0             | 20       | 59        | 44            | 57     | 1                       | 181                     | 41       | 222   |
|                      | 40-49                     | 0             | 20       | 56        | 68            | 66     | 8                       | 218                     | 63       | 281   |
|                      | 50-59                     | 0             | 8        | 16        | 24            | 17     | 3                       | 68                      | 41       | 109   |
|                      | 60 and older              | 0             | 0        | 5         | 4             | 4      | 0                       | 13                      | 3        | 16    |
|                      | Total                     | 349           | 2,341    | 1,277     | 891           | 885    | 35                      | 5,778                   | 344      | 6,122 |
|                      | Average Age               | 16.6          | 19.5     | 23.8      | 26.4          | 27.0   | 33.1                    | 22.6                    | 35.0     | 23.3  |
| ce/Ethnicty          | American Indian or        |               |          |           |               |        |                         |                         | _        |       |
| ,                    | Alaska Native             | 2             | 6        | 4         | 0             | 2      | 1                       | 15                      | 0        | 15    |
|                      | Asian                     | 13            | 9        | 9         | 5             | 4      | 0                       | 40                      | 12       | 52    |
|                      | Black or African American | 183           | 1,952    | 889       | 604           | 664    | 16                      | 4,308                   | 255      | 4,563 |
|                      | Hispanic or Latino        | 15            | 159      | 77        | 31            | 33     | 1                       | 316                     | 4        | 320   |
|                      | Native Hawaiian or        |               | _        |           | _             |        |                         | _                       | _        |       |
|                      | Other Pacific Islander    | 1             | 0        | 0         | 0             | 1      | 0                       | 2                       | 0        | 2     |
|                      | Nonresident Alien         | 0             | 0        | 0         | 0             | 0      | 0                       | 0                       |          | 0     |
|                      | Two or more races         | 3             | 52       | 28        | 14            | 15     | 0                       | 112                     | 1        | 113   |
|                      | Unknown                   | 20            | 59       | 61        | 33            | 30     | 2                       | 205                     | 9        | 214   |
|                      | White                     | 112           | 104      | 209       | 204           | 136    | 15                      | 780                     | 63       | 843   |
|                      | Total                     | 349           | 2,341    | 1,277     | 891           | 885    | 35                      | 5,778                   | 344      | 6.122 |