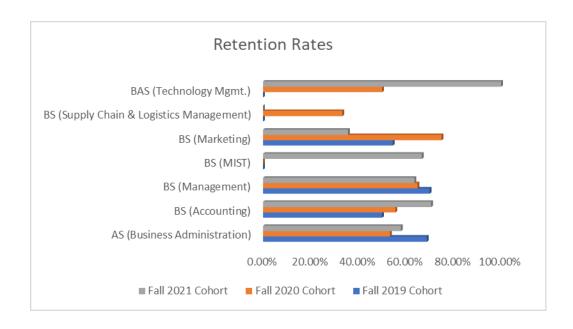

## THE SCHOOL OF BUSINESS RETENTION RATES

| Major                 | Fall 2019 Cohort | Fall 2020 Cohort | Fall 2021 Cohort |  |
|-----------------------|------------------|------------------|------------------|--|
| AS (Business          | 68.8%            | 53.33%           | 57.9%            |  |
| Administration)       |                  |                  |                  |  |
| BS (Accounting)       | 50%              | 55.6%            | 70.6%            |  |
| BS (Management)       | 70%              | 64.9%            | 63.6%            |  |
| BS (MIST)             | 0%               | 0%               | 66.7%            |  |
| BS (Marketing)        | 54.5%            | 75%              | 35.7%            |  |
| BS (Supply Chain &    | 0%               | 33.3%            | 0%               |  |
| Logistics Management) |                  |                  |                  |  |
| BAS (Technology       | 0%               | 50%              | 100%             |  |
| Management)           |                  |                  |                  |  |