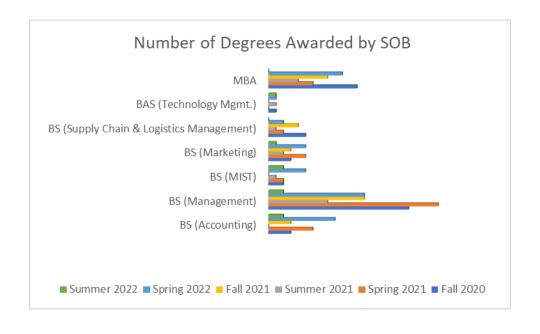

## NUMBER OF DEGREES AWARDED BY THE SCHOOL OF BUSINESS

| Major          | Fall 2020 | Spring 2021 | Summer<br>2021 | Fall 2021 | Spring 2022 | Summer<br>2022 |
|----------------|-----------|-------------|----------------|-----------|-------------|----------------|
| BS             | 3         | 6           | 0              | 3         | 9           | 2              |
| (Accounting)   |           |             |                |           |             |                |
| BS             | 19        | 23          | 8              | 13        | 13          | 2              |
| (Management)   |           |             |                |           |             |                |
| BS (MIST)      | 2         | 2           | 1              | 0         | 5           | 2              |
| BS (Marketing) | 3         | 5           | 2              | 3         | 5           | 1              |
| BS (Supply     | 5         | 2           | 1              | 4         | 2           | 0              |
| Chain &        |           |             |                |           |             |                |
| Logistics      |           |             |                |           |             |                |
| Management)    |           |             |                |           |             |                |
| BAS            | 1         | 0           | 1              | 0         | 1           | 1              |
| (Technology    |           |             |                |           |             |                |
| Mgmt.)         |           |             |                |           |             |                |
| MBA            | 12        | 6           | 4              | 8         | 10          | 0              |