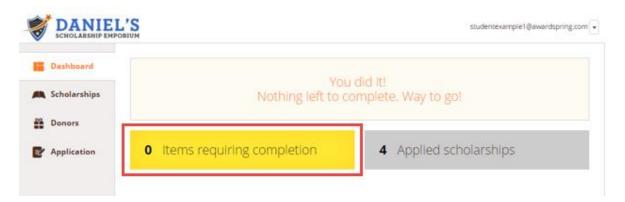

You will be directed back to your Dashboard where you will see the number of scholarships to which you have been automatically applied. Click in the gray **Applied scholarships** box to view the full list of applied scholarships.

## Scholarships

Filter 👻

| Scholarship Name                                                           | Award ‡ | Deadline \$        | Status  |
|----------------------------------------------------------------------------|---------|--------------------|---------|
| Financial Need Scholarship<br>For applicants demonstrating financial need. | N/A     | 🛗 Due Dec 30, 2015 | Applied |
| Merit Scholarship<br>For students with excellent academic performance.     | N/A     | 🛗 Due Dec 30, 2015 | Applied |