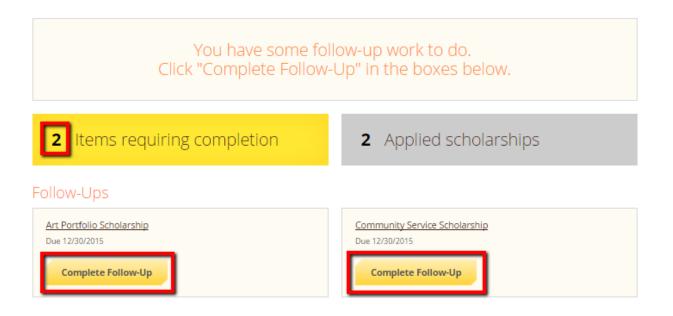

Click **Dashboard** to return to your Dashboard to view additional information or take further action.

You may be eligible for additional scholarships that require additional information. The Dashboard will prompt you to provide this. In this example, the applicant qualifies for the Art Portfolio and Community Service scholarships, but additional follow-up information is required to apply for them. The applicant needs to click the Complete Follow-Up button to provide the required responses and/or documentation.

After completing all follow-up items for the scholarship, click the **Resubmit Application** button to submit your application. Proceed through all Follow-Up items for all scholarships listed until you see "o Items requiring completion" on your Dashboard.