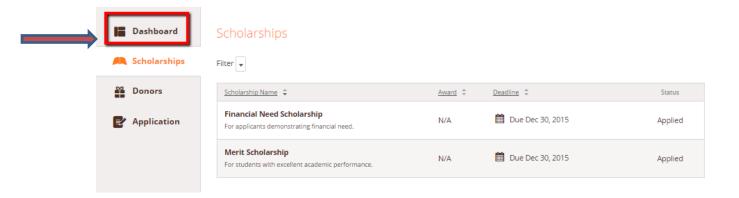

## Scholarships

Filter 👻

| Scholarship Name                                                           | Award ‡ | Deadline \$        | Status  |
|----------------------------------------------------------------------------|---------|--------------------|---------|
| Financial Need Scholarship<br>For applicants demonstrating financial need. | N/A     | 🛗 Due Dec 30, 2015 | Applied |
| Merit Scholarship<br>For students with excellent academic performance.     | N/A     | 🛗 Due Dec 30, 2015 | Applied |

Click **Dashboard** to return to your Dashboard to view additional information or take further action.

You may be eligible for additional scholarships that require additional information. The Dashboard will prompt you to provide this. In this example, the applicant qualifies for the Art Portfolio and Community Service scholarships, but additional follow-up information is required to apply for them. The applicant needs to click the Complete Follow-Up button to provide the required responses and/or documentation.