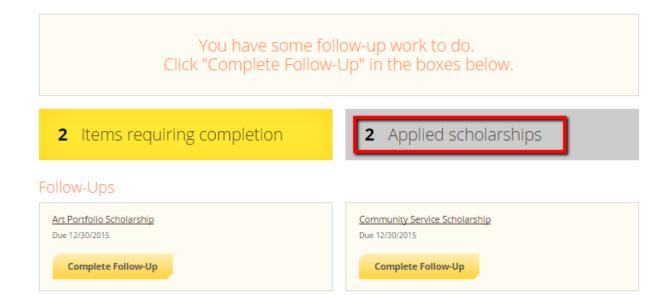

You will be directed back to your Dashboard where you will see the number of scholarships to which you have been automatically applied. Click in the gray **Applied scholarships** box to view the full list of applied scholarships.