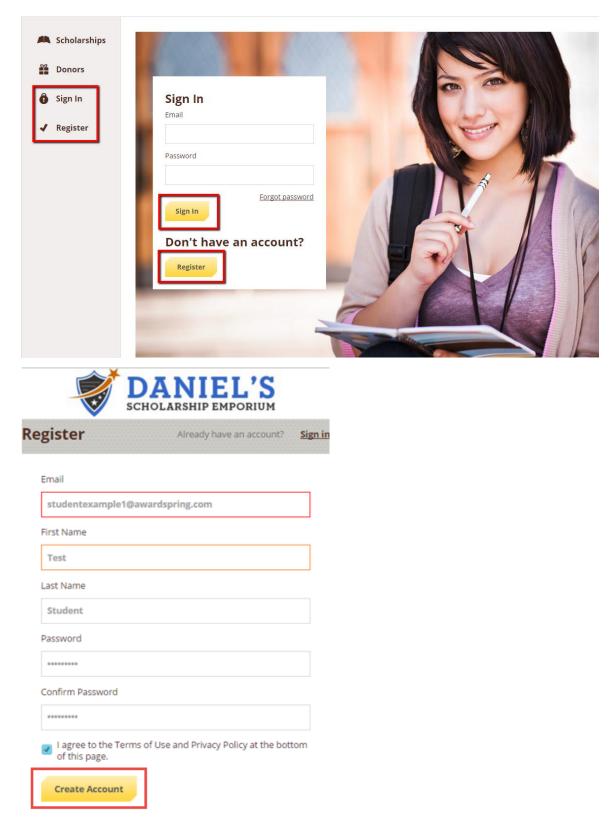

## **TO LOG IN:**

**Sign In**: If you already have an account. Enter your email address and password and click the yellow Sign In button.

**Register:** If you do not have an account. You will be directed to a registration page. Enter all of the required information, click the agreement box, and click the **Create Account** button.