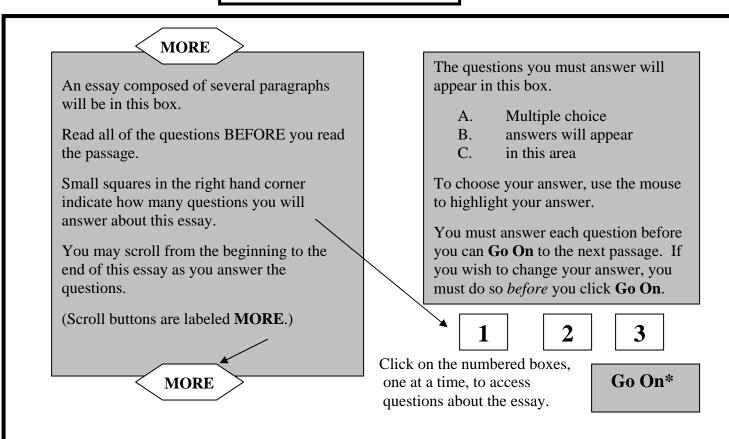

#### **MORE** Your corrected essay will be in this box. Questions about the essay will appear in this box. Answer the questions on the right based A. Multiple choice answers on the essay in this box. B. will be presented in this manner. The little squares in the right hand corner tell you how many questions you must Highlight your answer. answer about this essay. You must answer all questions before you can Go On. You may change your answers before you Go On. MORE 1 Click on the numbered boxes, one at a time, to After you Go On. access questions about Go On, you the essay. cannot go back.